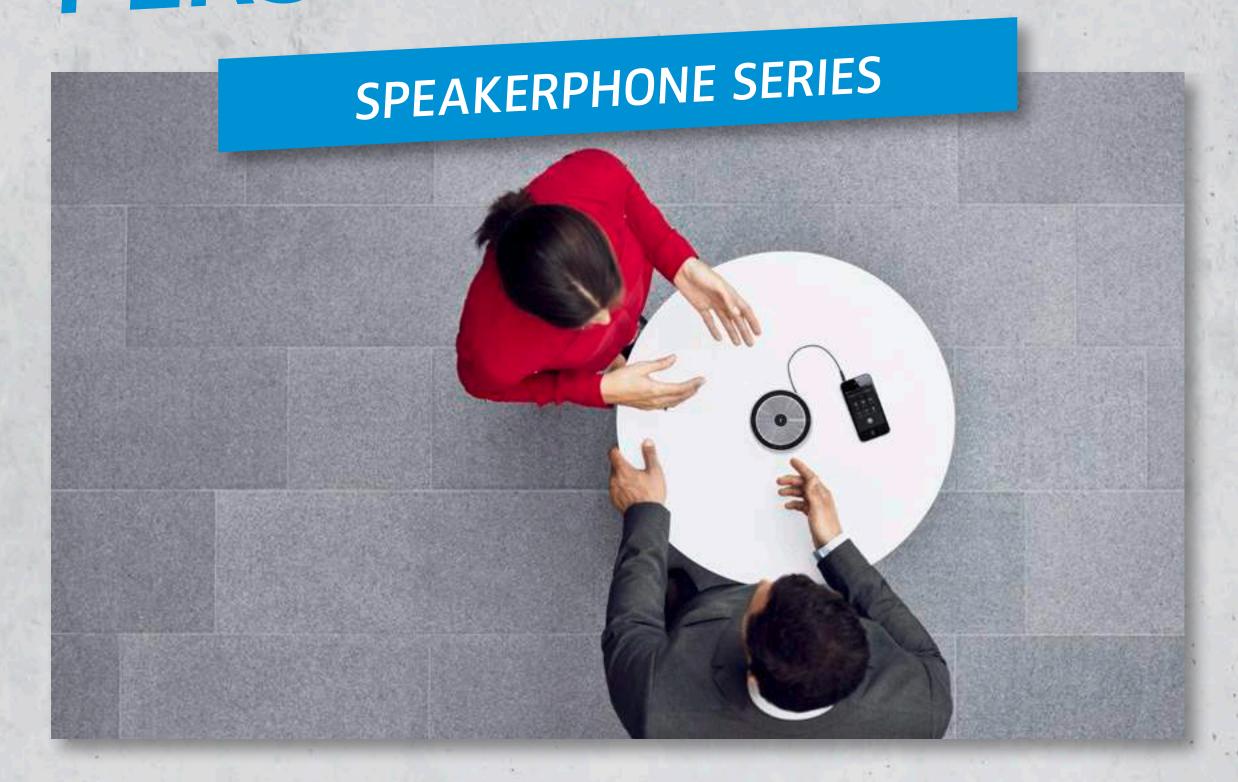

## SPEAKERPHONE SERIES

## SPEAKERPHONE SERIES

CONFERENCE CALLS WITH STYLE

- Simply plug in and talk
- Exceptional sound for better communication
- Turn any environment into your office
- Simple to operate with intuitive user interface