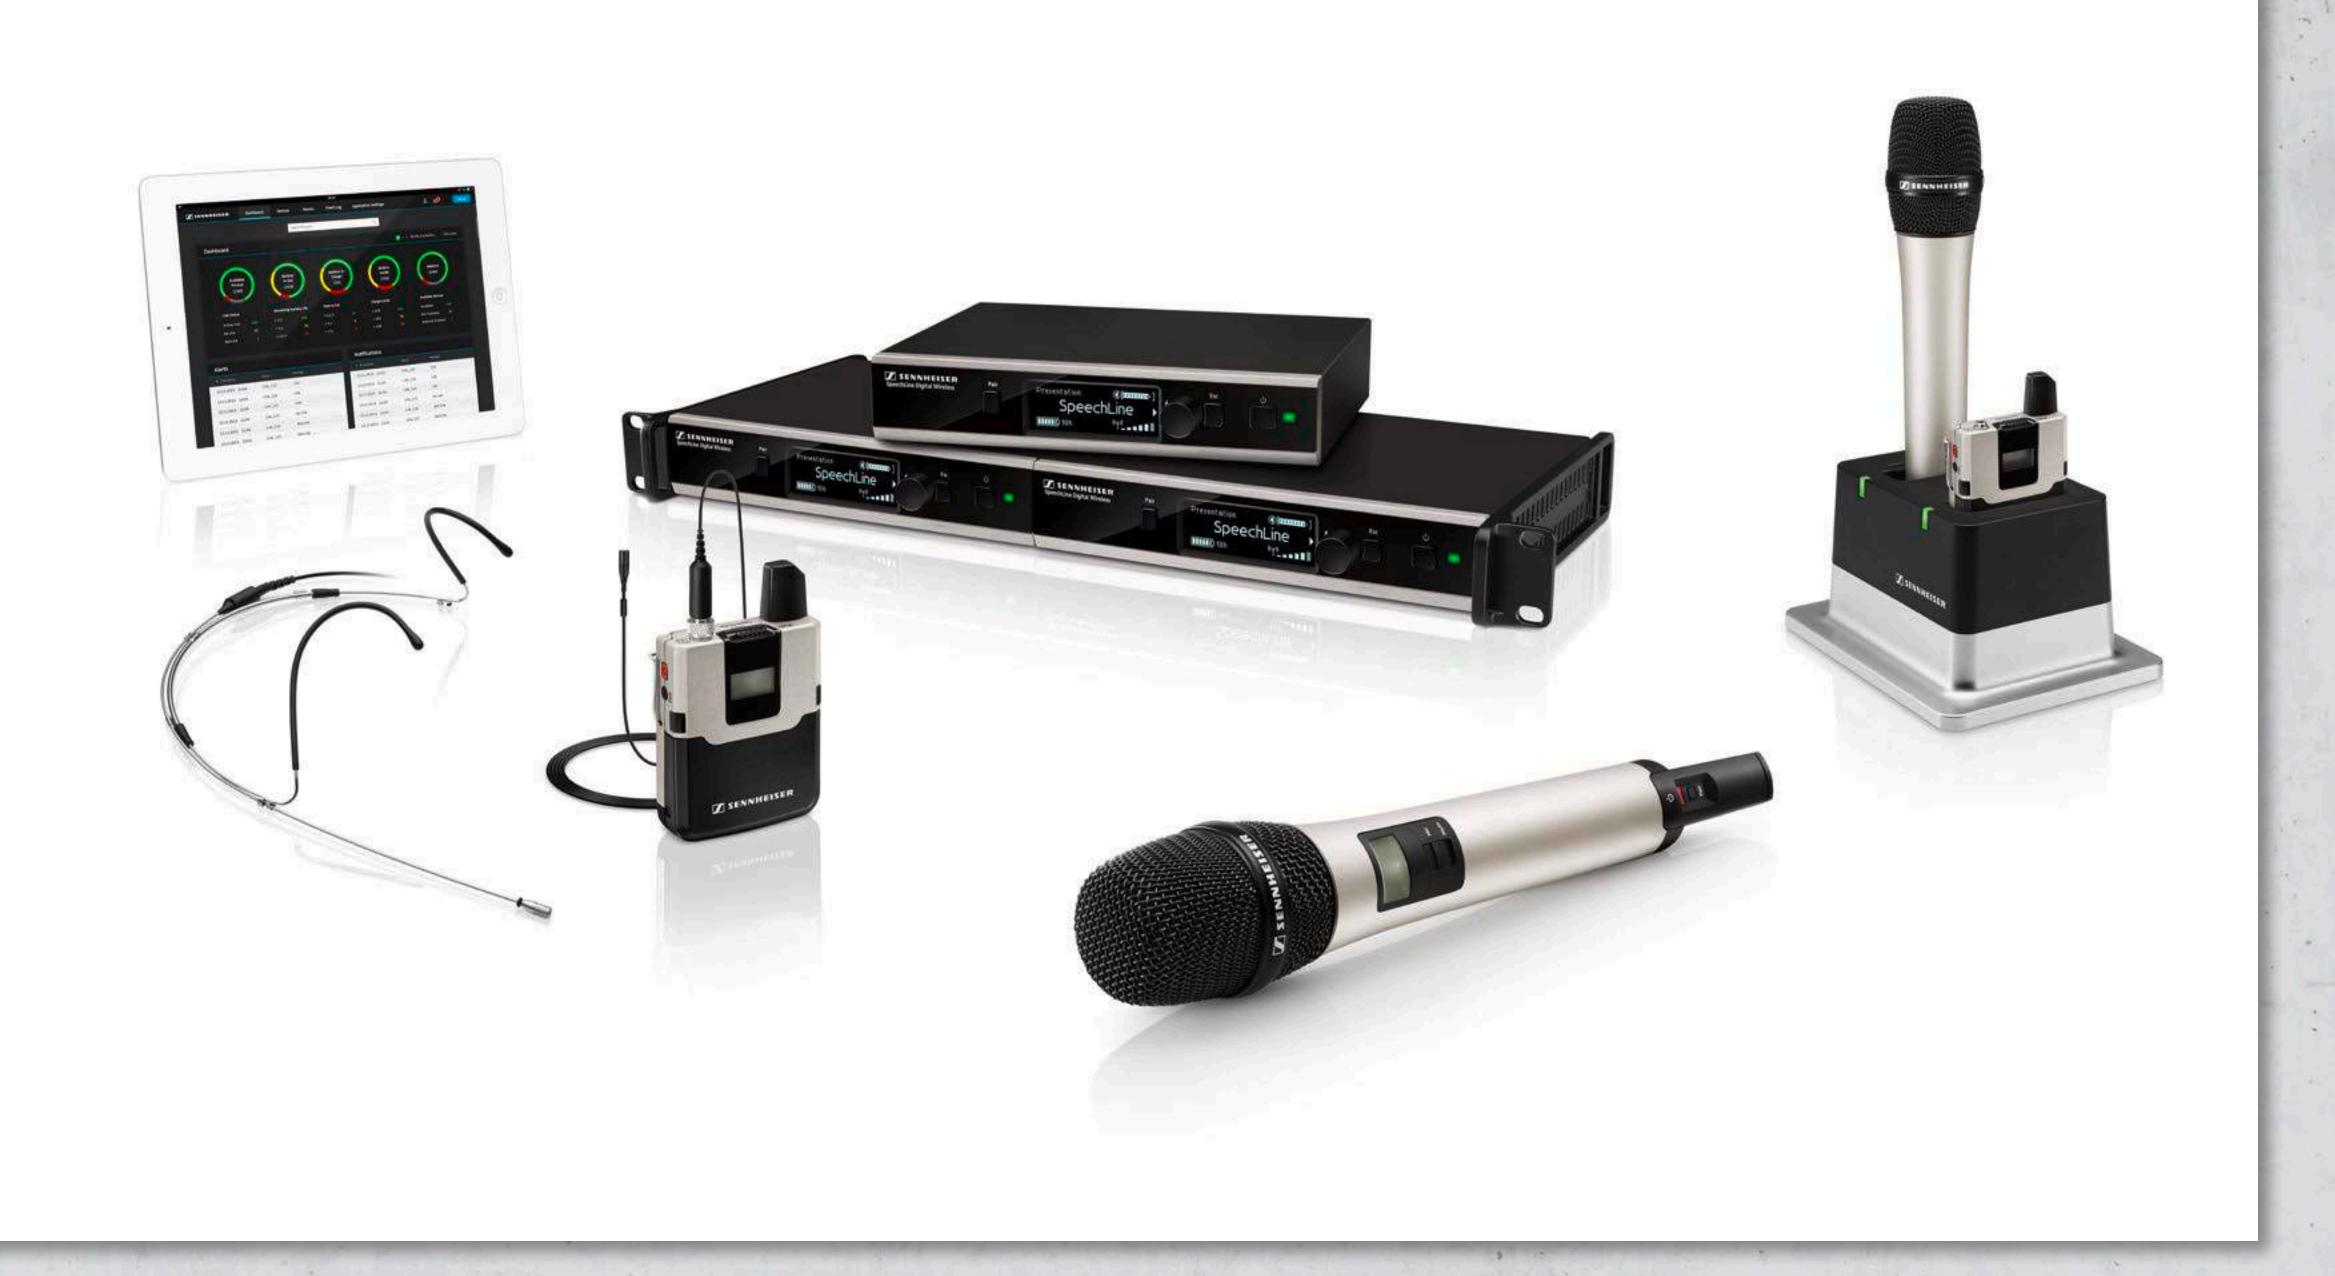

ETING & CONFERENCING













ALL COMPONENTS AT A GLANCE











## TEAMCONNECT WIRELESS



## TEAMCONNECT WIRELESS

CONQUER EVERY ROOM







- 1 to 24 participants
- Wireless connection
- Portable
- Venue independent conferencing





## TEAMCONNECT WIRELESS









INSTALLATION VARIANTS







### ADN SERIES



#### ADN SERIES

#### WHEN IT COUNTS



- Maximum operational safety
- Highest speech intelligibility
- Flexibly combinable
- Most effective feedback suppression

#### PRESENTATION







## SPECHLINE DVV





#### SPECHLINE DVV

DEDICATED TO SPEECH





- Easiest set-up due to Automatic Frequency Management
- Optimum speech intelligibility
- Easy operation via Control Cockpit Software
- 1.9 GHz future-proof frequency range

### SPECHLINE DVV

ALL COMPONENTS AT A GLANCE



### SPECHLINE



#### SPECHLINE



#### LSP 500 PRO



#### LSP 500 PRO

#### FOR GREAT-SOUNDING PERFORMANCES



- Complete wireless integrated PA system
- Wireless control via iPad or Windows device
- Professional 2-way speaker
- Battery powered



## VISITOR INFORMATION







## TOURGUIDE 2020-D



#### TOURGUIDE 2020-D

INFORMATION BECOMES AN EXPERIENCE – QUIET SIMPLY.



- For visitor guidance, interpreter applications and assistive listening
- Operates within the license-free ISM frequency band
- Immediately ready to operate
- Combines receiver and headphones in one device

## TOURGUIDE EK 1039



### TOURGUIDE EK 1039

INFORMATION BECOMES AN EXPERIENCE – QUIET SIMPLY.

- Speech is highly intelligible
- Easy to operate
- For up to 32 groups of visitors simultaneously
- Assistive li