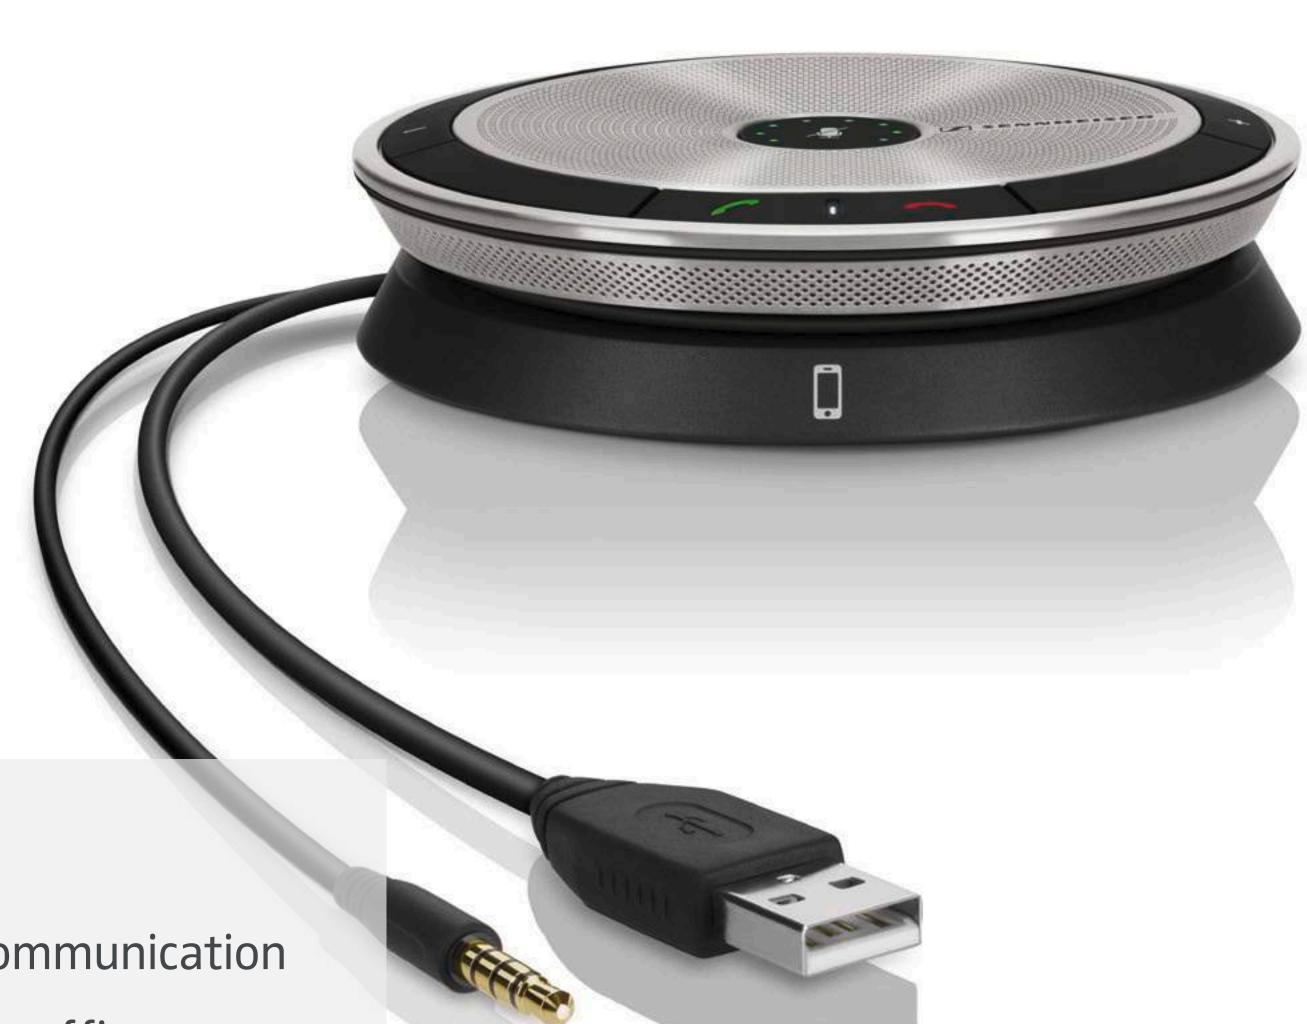

## SPEAKERPHONE SERIES

CONFERENCE CALLS WITH STYLE

- Simply plug in and talk
- Exceptional sound for better communication
- Turn any environment into your office
- Simple to operate with intuitive user interface