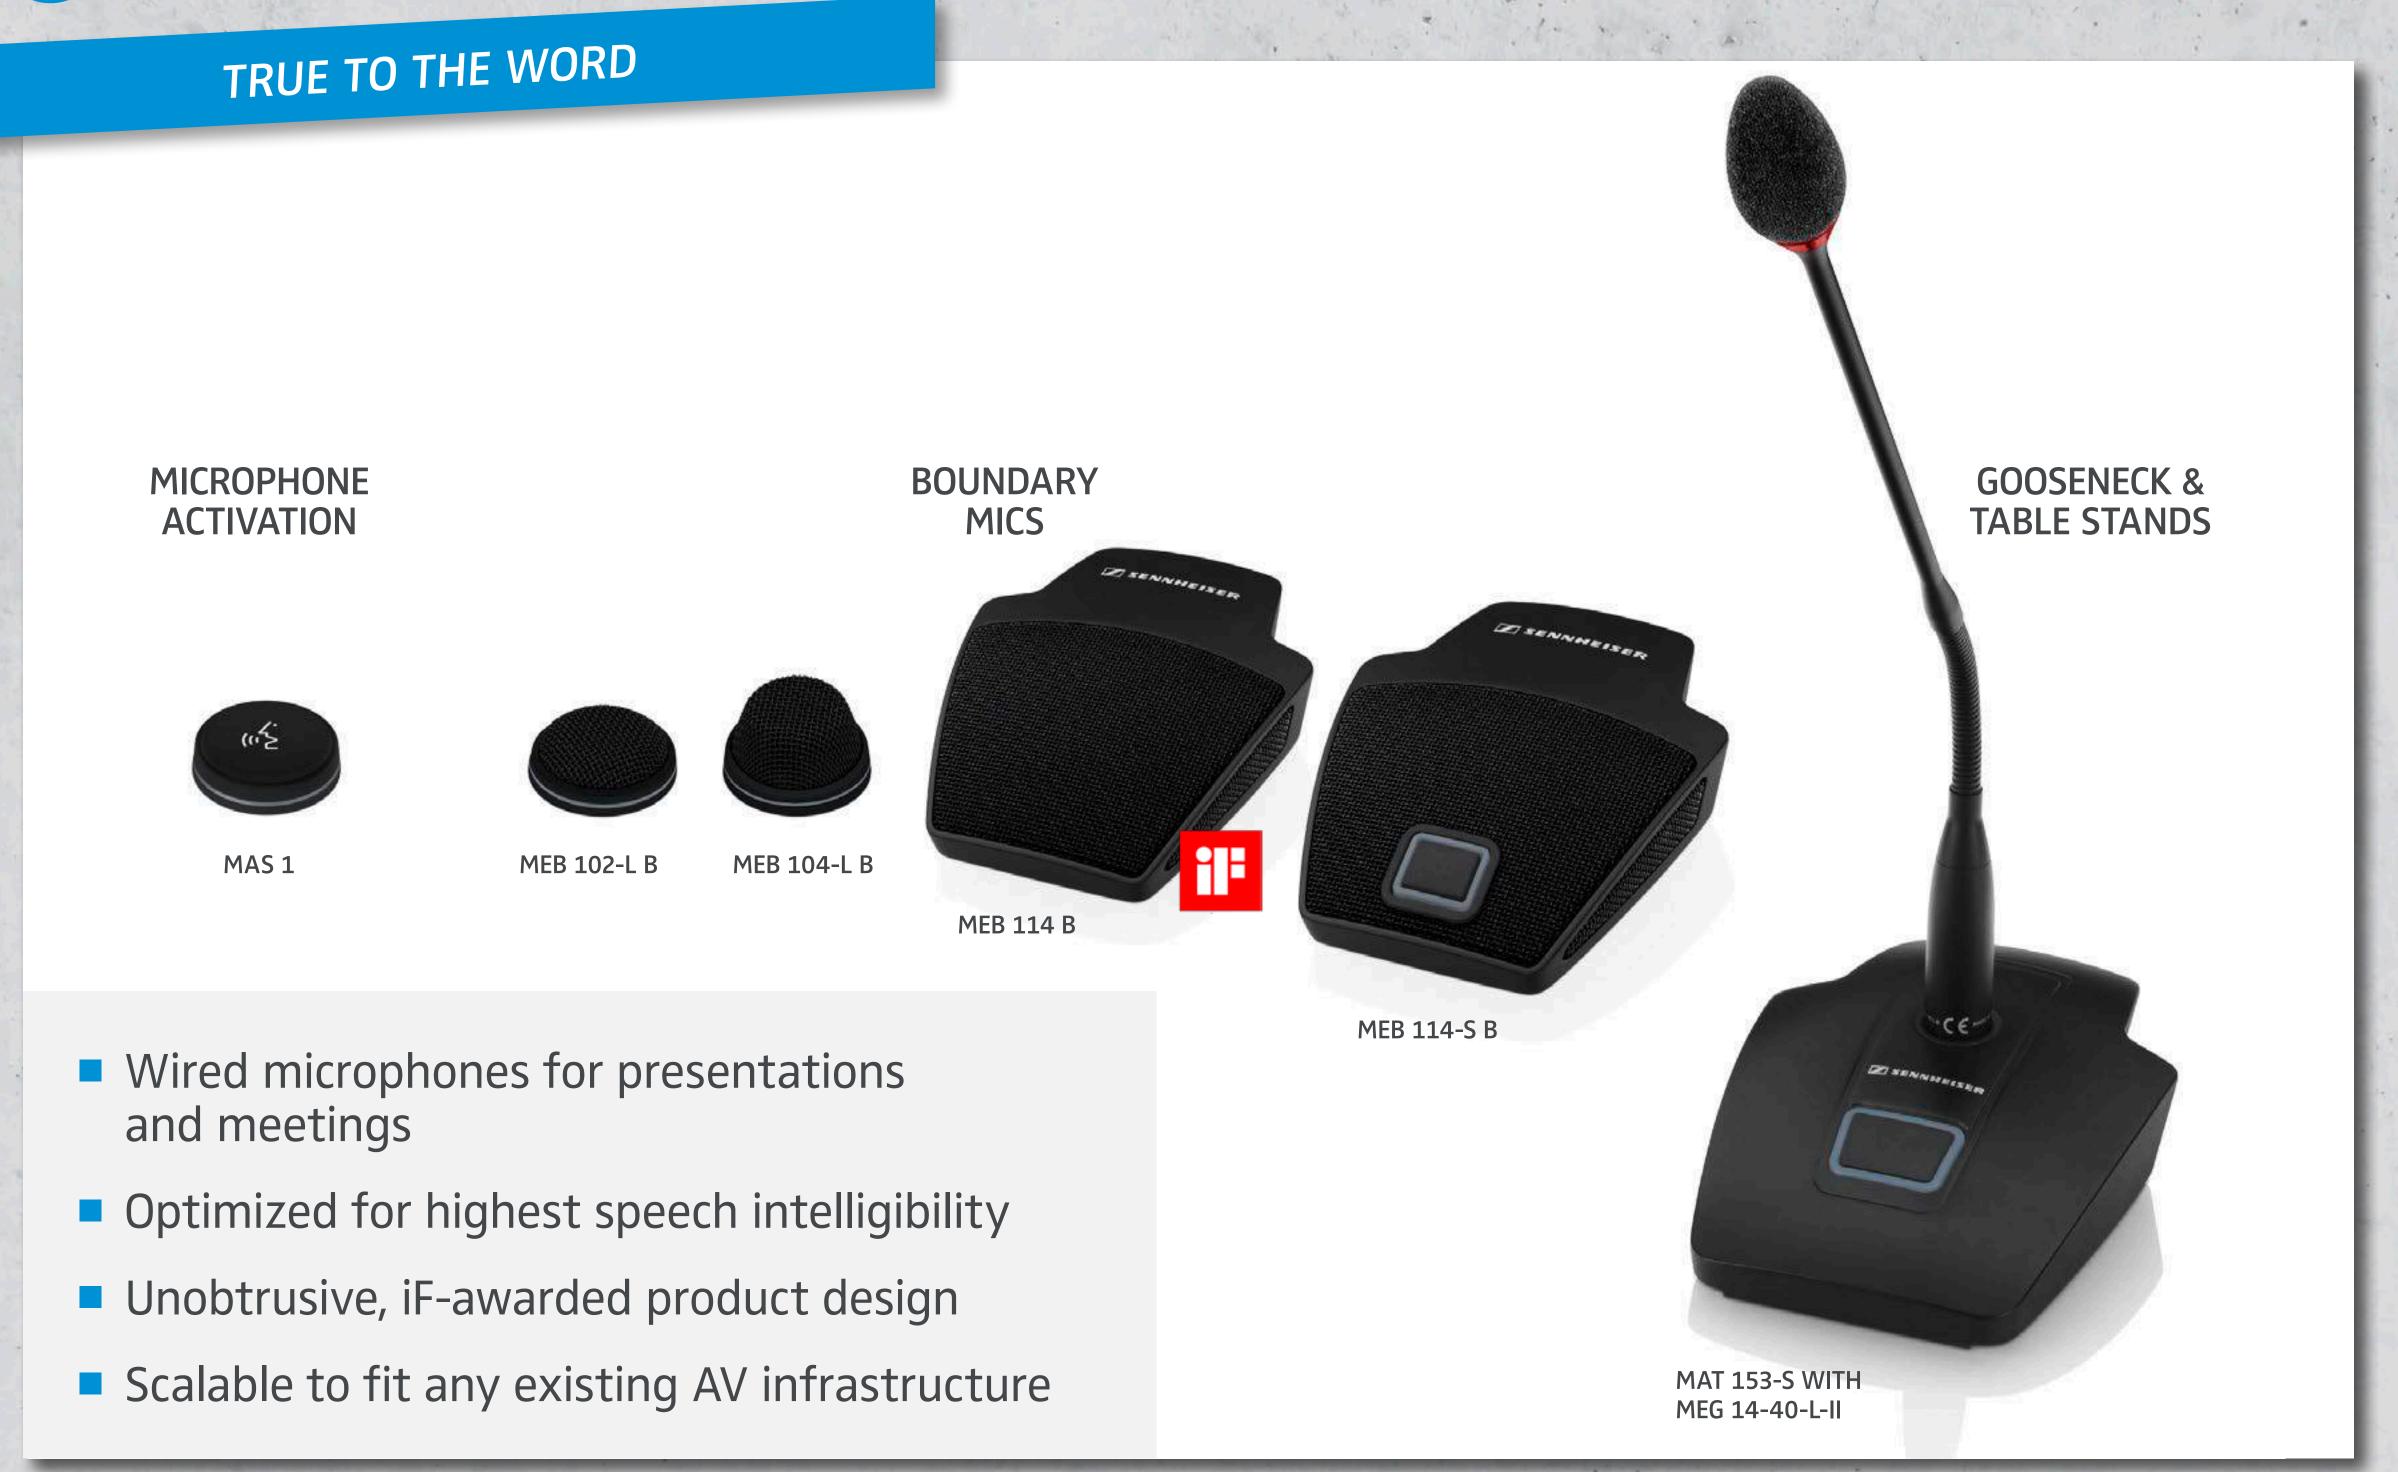

LL COMPONENTS AT A GLANCE











## TEAMCONNECT WIRELESS



## TEAMCONNECT WIRELESS

CONQUER EVERY ROOM







- 1 to 24 participants
- Wireless connection
- Portable
- Venue independent conferencing





## TEAMCONNECT WIRELESS









INSTALLATION VARIANTS







### ADN SERIES



#### ADN SERIES

#### WHEN IT COUNTS



- Maximum operational safety
- Highest speech intelligibility
- Flexibly combinable
- Most effective feedback suppression

#### PRESENTATION







## SPECHLINE DVV





#### SPECHLINE DVV

DEDICATED TO SPEECH





- Easiest set-up due to Automatic Frequency Management
- Optimum speech intelligibility
- Easy operation via Control Cockpit Software
- 1.9 GHz future-proof frequency range

### SPECHLINE DVV

ALL COMPONENTS AT A GLANCE



### SPECHLINE



#### SPECHLINE



#### LSP 500 PRO



#### LSP 500 PRO

#### FOR GREAT-SOUNDING PERFORMANCES



- Complete wireless integrated PA system
- Wireless control via iPad or Windows device
- Professional 2-way speaker
- Battery powered



## VISITOR INFORMATION







## TOURGUIDE 2020-D



#### TOURGUIDE 2020-D

INFORMATION BECOMES AN EXPERIENCE – QUIET SIMPLY.



- For visitor guidance, interpreter applications and assistive listening
- Operates within the license-free ISM frequency band
- Immediately ready to operate
- Combines receiver and headphones in one device

## TOURGUIDE EK 1039



### TOURGUIDE EK 1039

INFORMATION BECOMES AN EXPERIENCE – QUIET SIMPLY.

- Speech is highly intelligible
- Easy to operate
- For up to 32 groups of visitors simultaneously
- Assistive listening devices possible





EMOTI