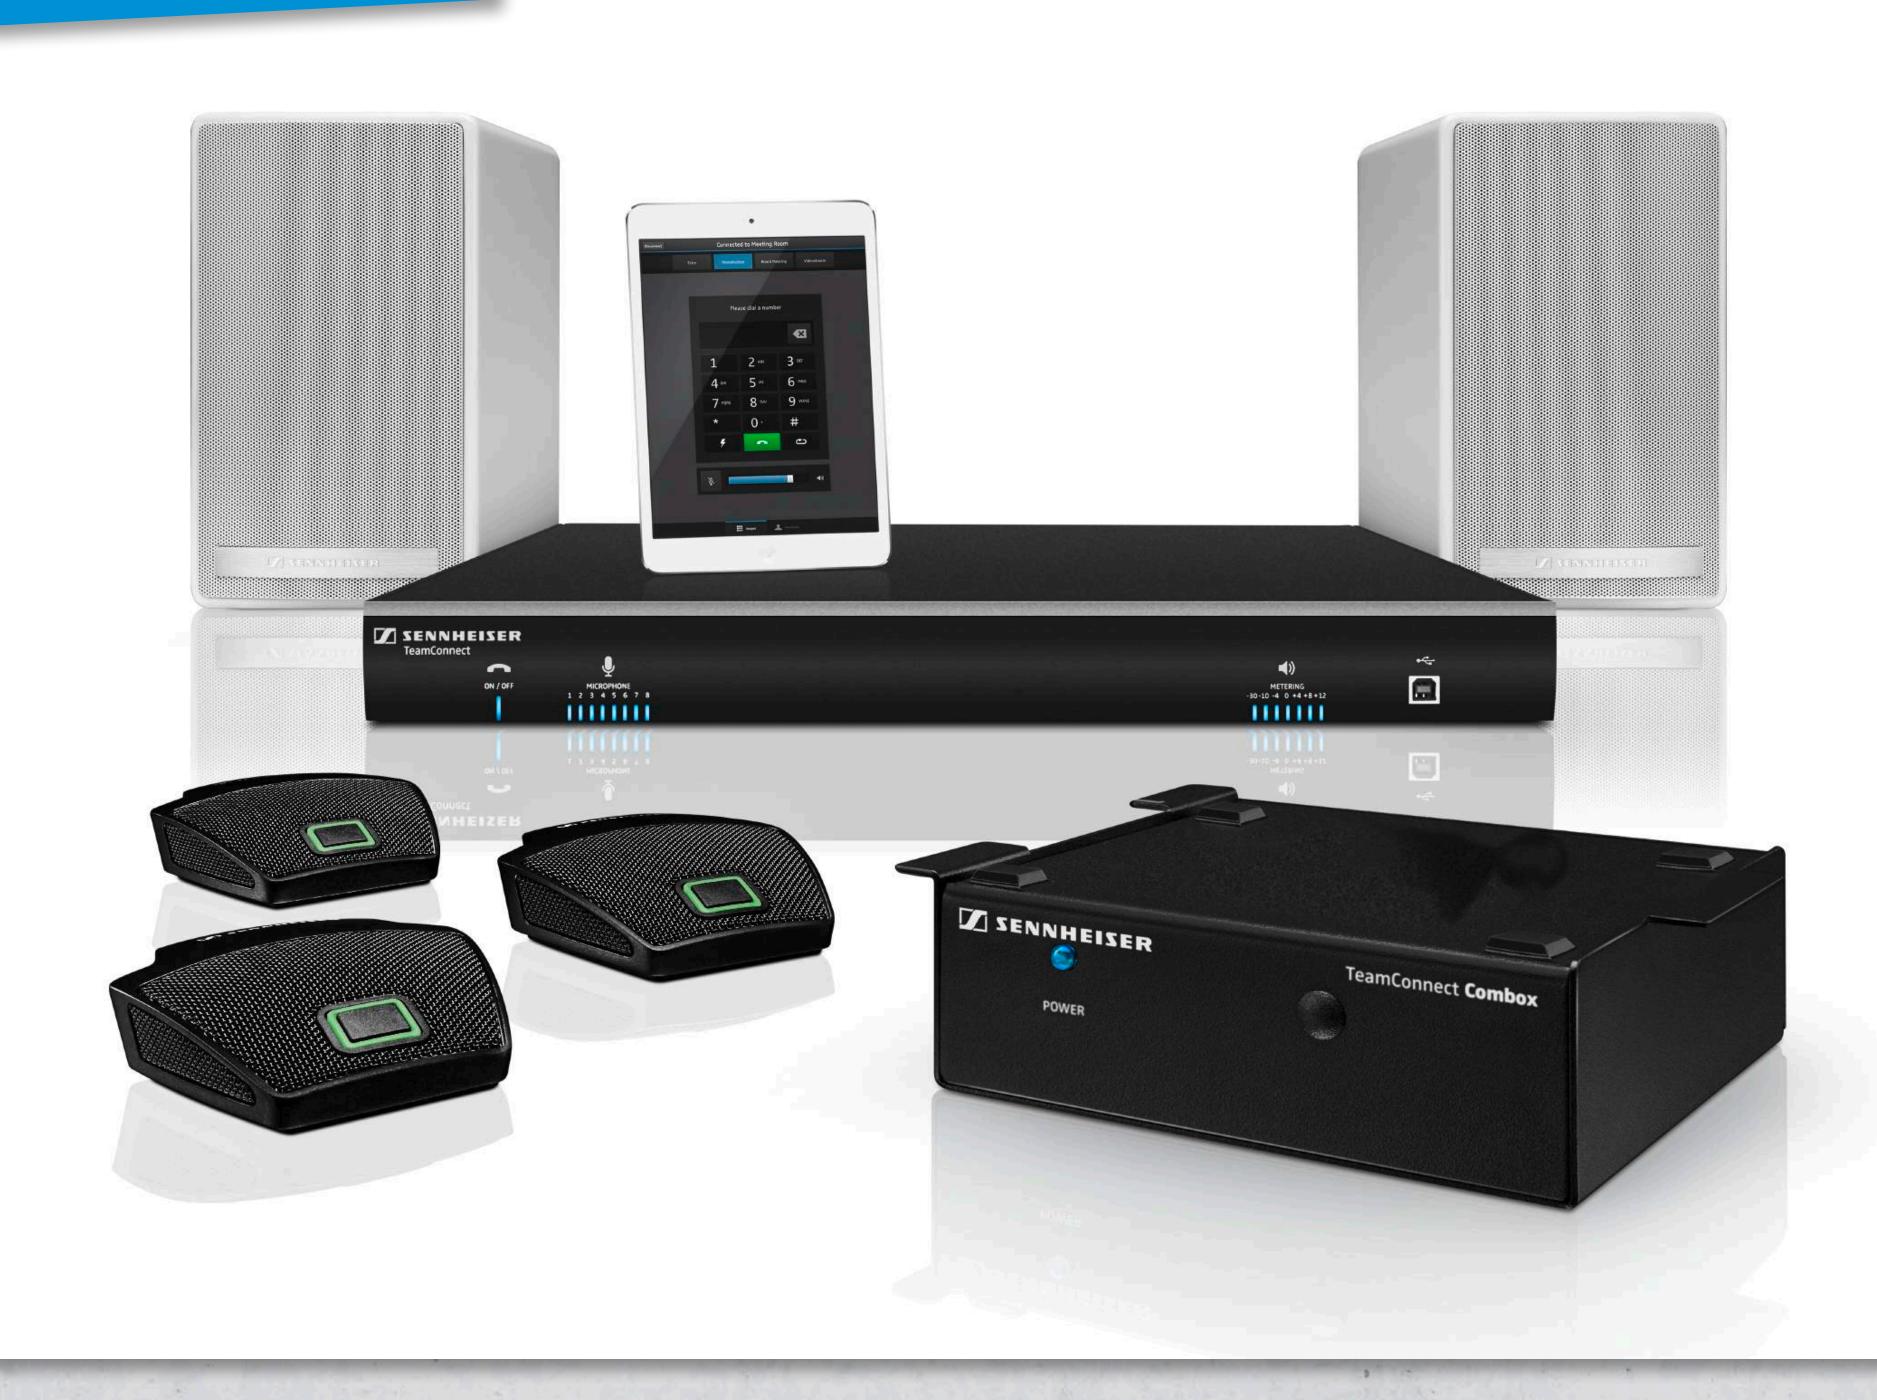

CATION







## SPEAKERPHONE SERIES



## SPEAKERPHONE SERIES

CONFERENCE CALLS WITH STYLE



- Simply plug in and talk
- Exceptional sound for better communication
- Turn any environment into your office
- Simple to operate with intuitive user interface

#### DW SERIES



#### DW SERIES

#### WHEN BUSINESS DEMANDS THE BEST PERFORMANCE



- Single or double sided wireless DECT headsets
- Made for all-day use in noisy environments
- Iconic design and excellent sound quality
- Intuitive user interface





### PRESENCETM SERIES



### PRESENCETM SERIES

#### HEAR AND BE HEARD WHEREVER



- Best-in-class sound quality
- Increased range up to 25 m
- 10 hours of talk time
- Seamlessly switch between softphone and mobile calls

## MEETING & CONFERENCING













ALL COMPONENTS AT A GLANCE











## TEAMCONNECT WIRELESS



## TEAMCONNECT WIRELESS

CONQUER EVERY ROOM







- 1 to 24 participants
- Wireless connection
- Portable
- Venue independent conferencing





## TEAMCONNECT WIRELESS









INSTALLATION VARIANTS







### ADN SERIES



#### ADN SERIES

#### WHEN IT COUNTS



- Maximum operational safety
- Highest speech intelligibility
- Flexibly combinable
- Most effective feedback suppression

#### PRESENTATION







## SPECHLINE DVV





#### SPECHLINE DVV

DEDICATED TO SPEECH





- Easiest set-up due to Automatic Frequency Management
- Optimum speech intelligibility
- Easy operation via Control Cockpit Software
- 1.9 GHz future-proof frequency range

### SPECHLINE DVV

ALL COMPONENTS AT A GLANCE



### SPECHLINE



#### SPECHLINE



#### LSP 500 PRO



####