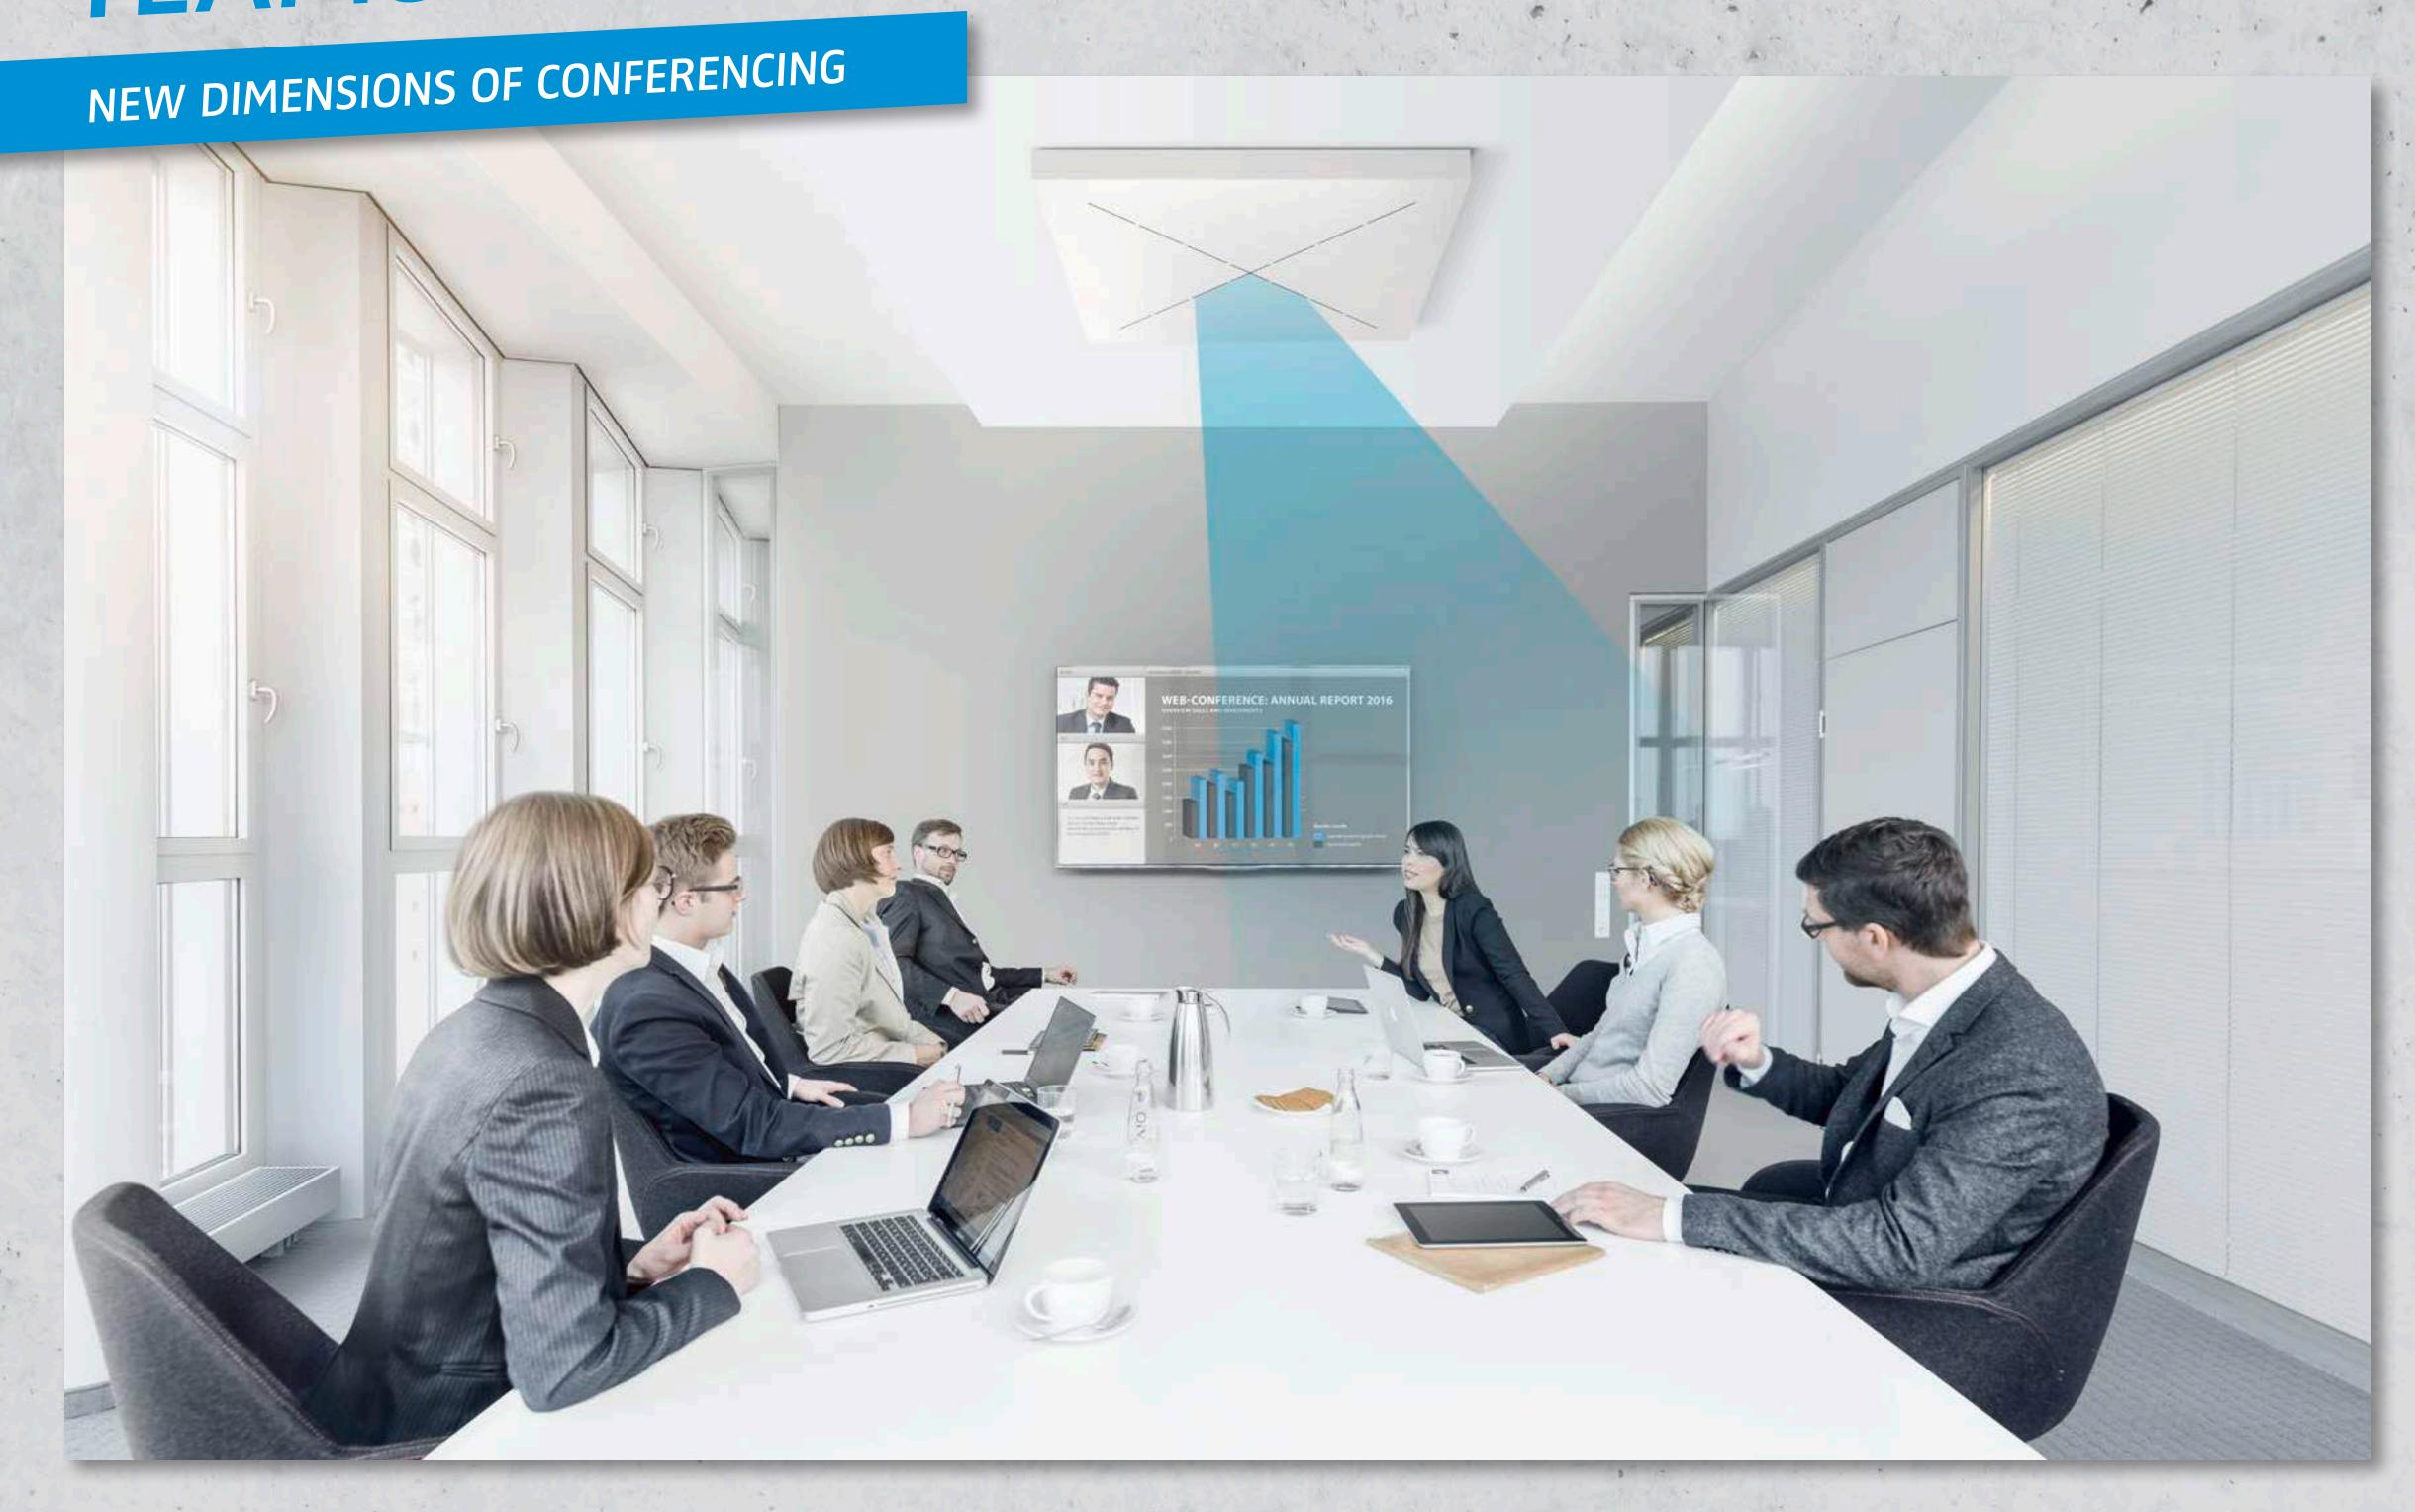

## TEAMCONNECT WIRELESS

## TEAMCONNECT WIRELESS

CONQUER EVERY ROOM

- 1 to 24 participants
- Wireless connection
- Portable
- Venue independent conferencing

## TEAMCONNECT WIRELESS

INSTALLATION VARIANTS