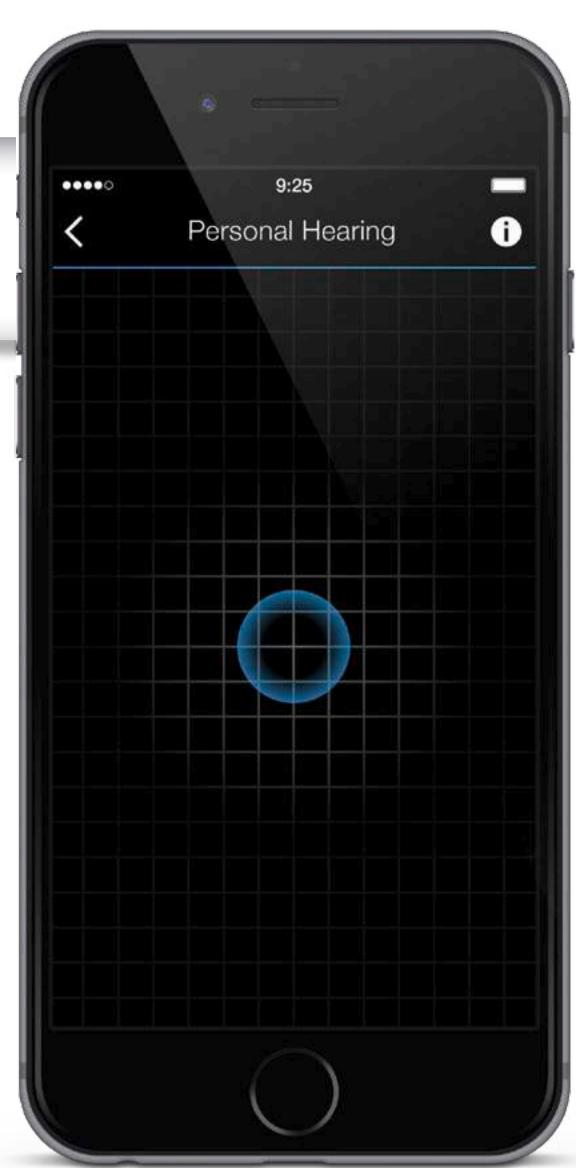

INSTALLATION AT A GLANCE

PERSONAL HEARING ASSISTANT

- Developed by Fraunhofer Institute for Digital Media Technology IDMT
- For a truly intuitive sound adjustment
- The audio signal can be adjusted easily according to individual hearing needs