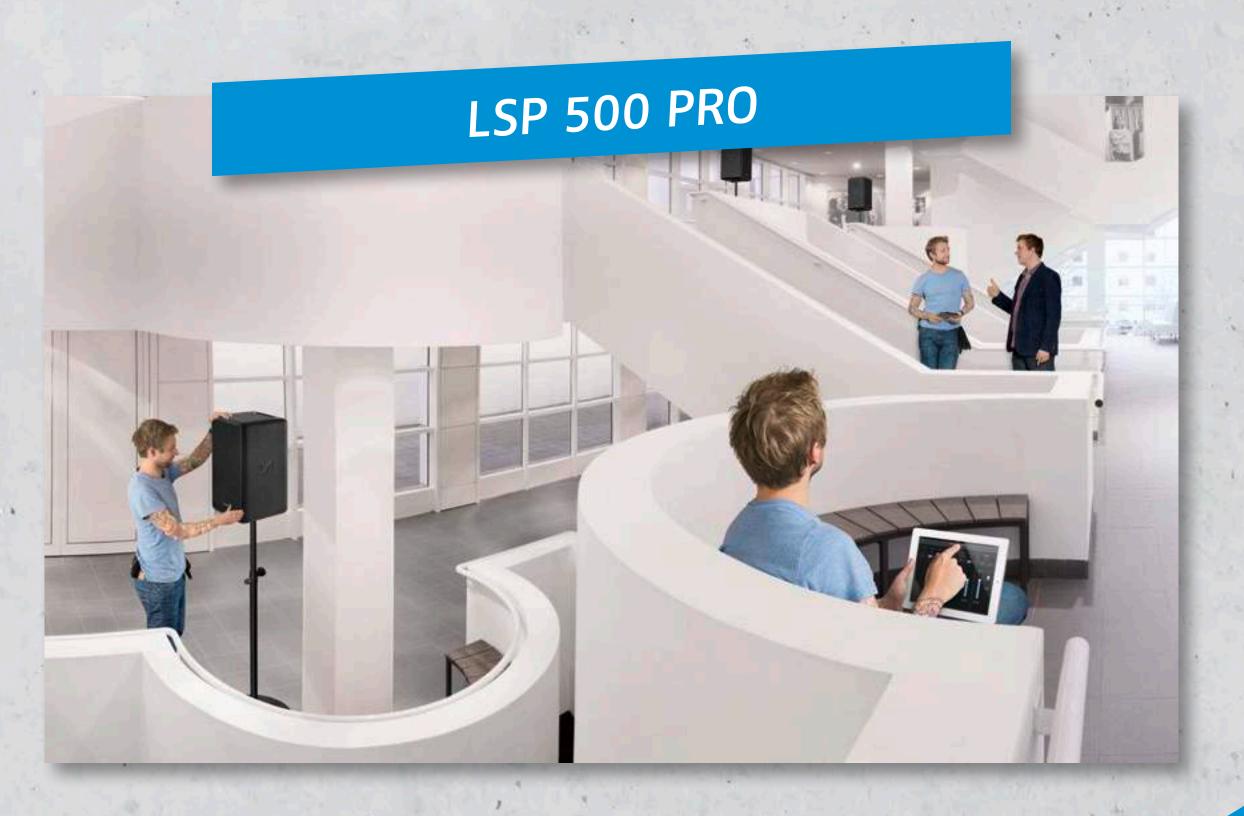

#### LSP 500 PRO

#### FOR GREAT-SOUNDING PERFORMANCES

- Complete wireless integrated PA system
- Wireless control via iPad or Windows device
- Professional 2-way speaker
- Battery powered