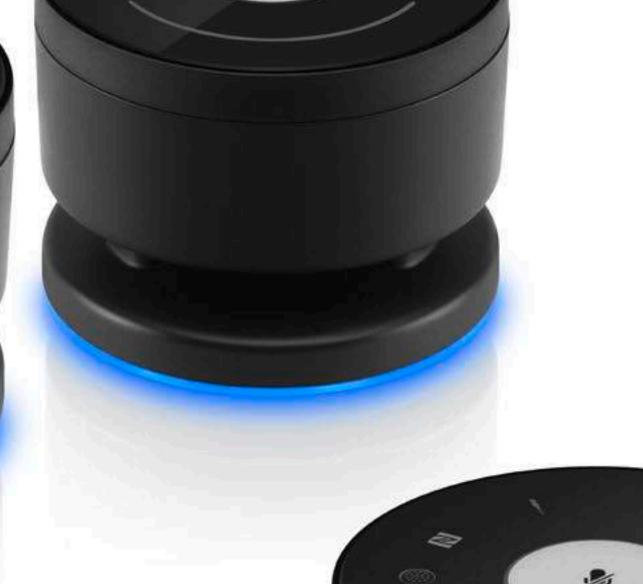

## SPEAKERPHONE SERIES

## SPEAKERPHONE SERIES

CONFERENCE CALLS WITH STYLE

- Simply plug in and talk
- Exceptional sound for better communication
- Turn any environment into your office
- Simple to operate with intuitive user interface