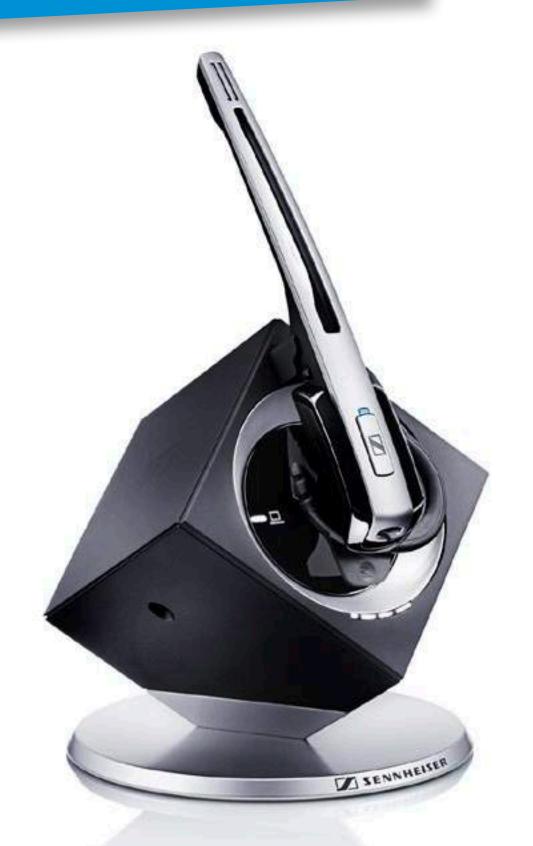

#### DW SERIES

#### WHEN BUSINESS DEMANDS THE BEST PERFORMANCE

- Single or double sided wireless DECT headsets
- Made for all-day use in noisy environments
- Iconic design and excellent sound quality
- Intuitive user interface