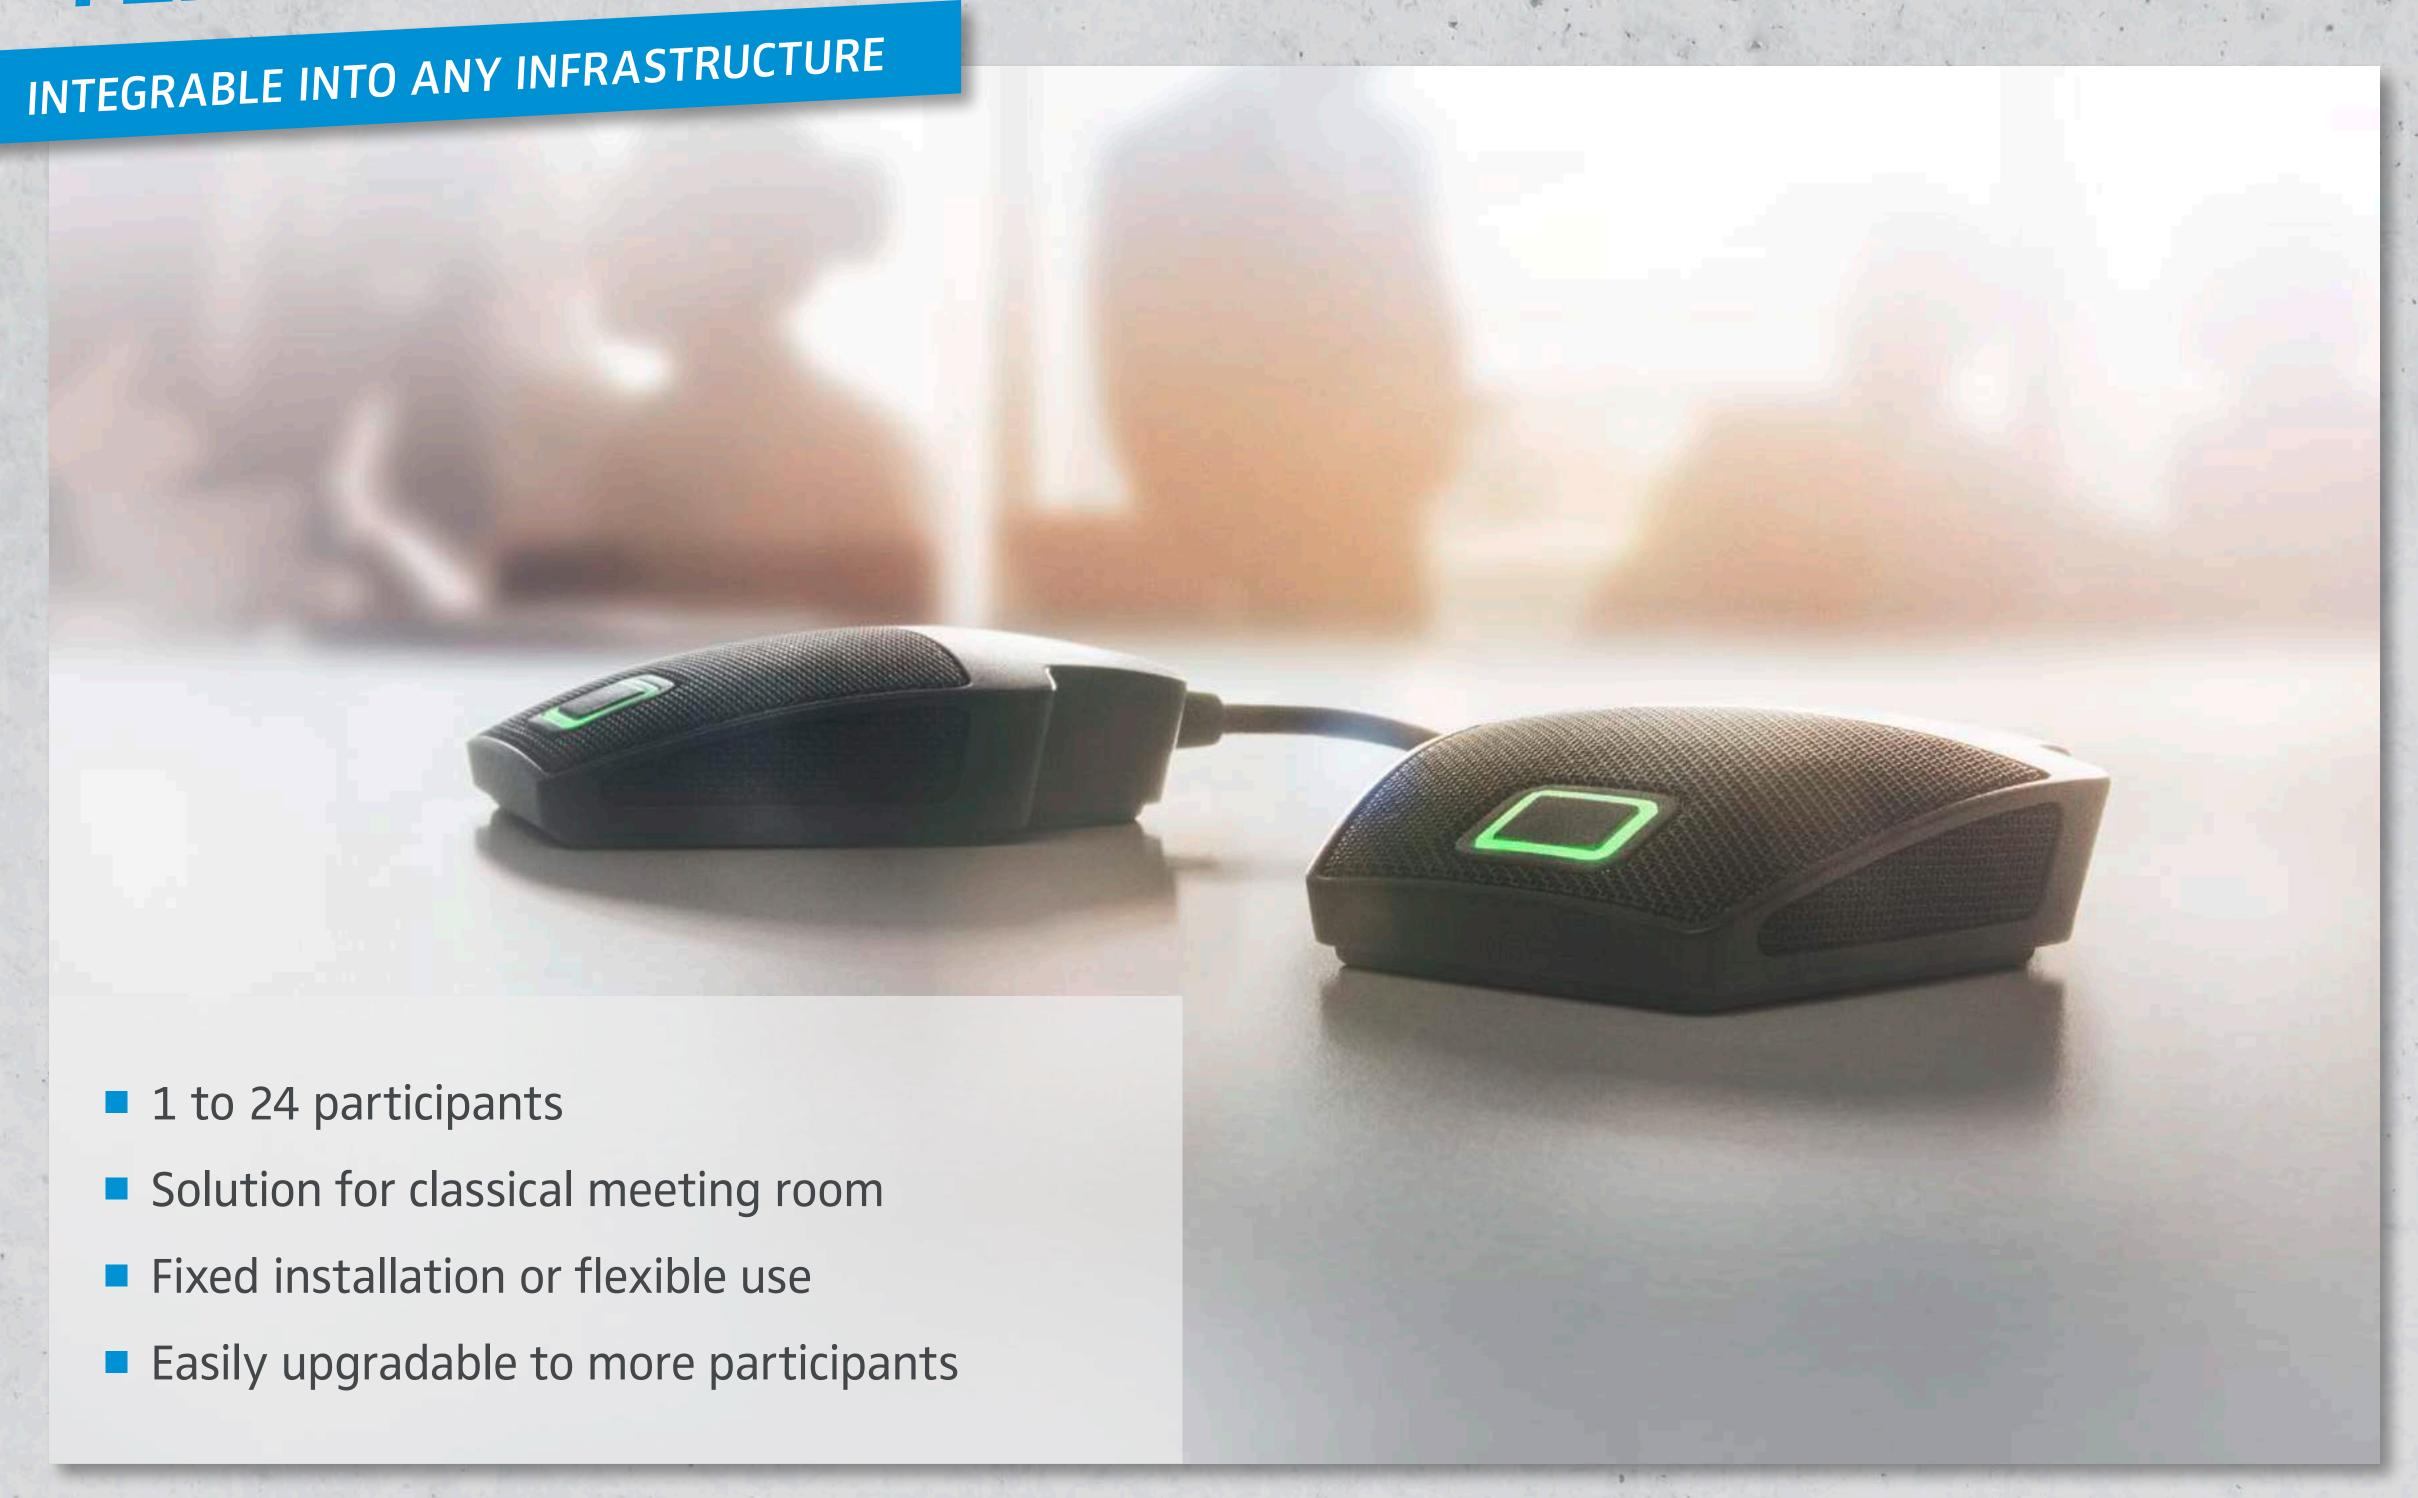

## TEAMCONNECT WIRELESS

## TEAMCONNECT WIRELESS

CONQUER EVERY ROOM

- 1 to 24 participants
- Wireless connection
- Portable
- Venue independent conferencing

## TEAMCONNECT WIRELESS

INSTALLATION VARIANTS