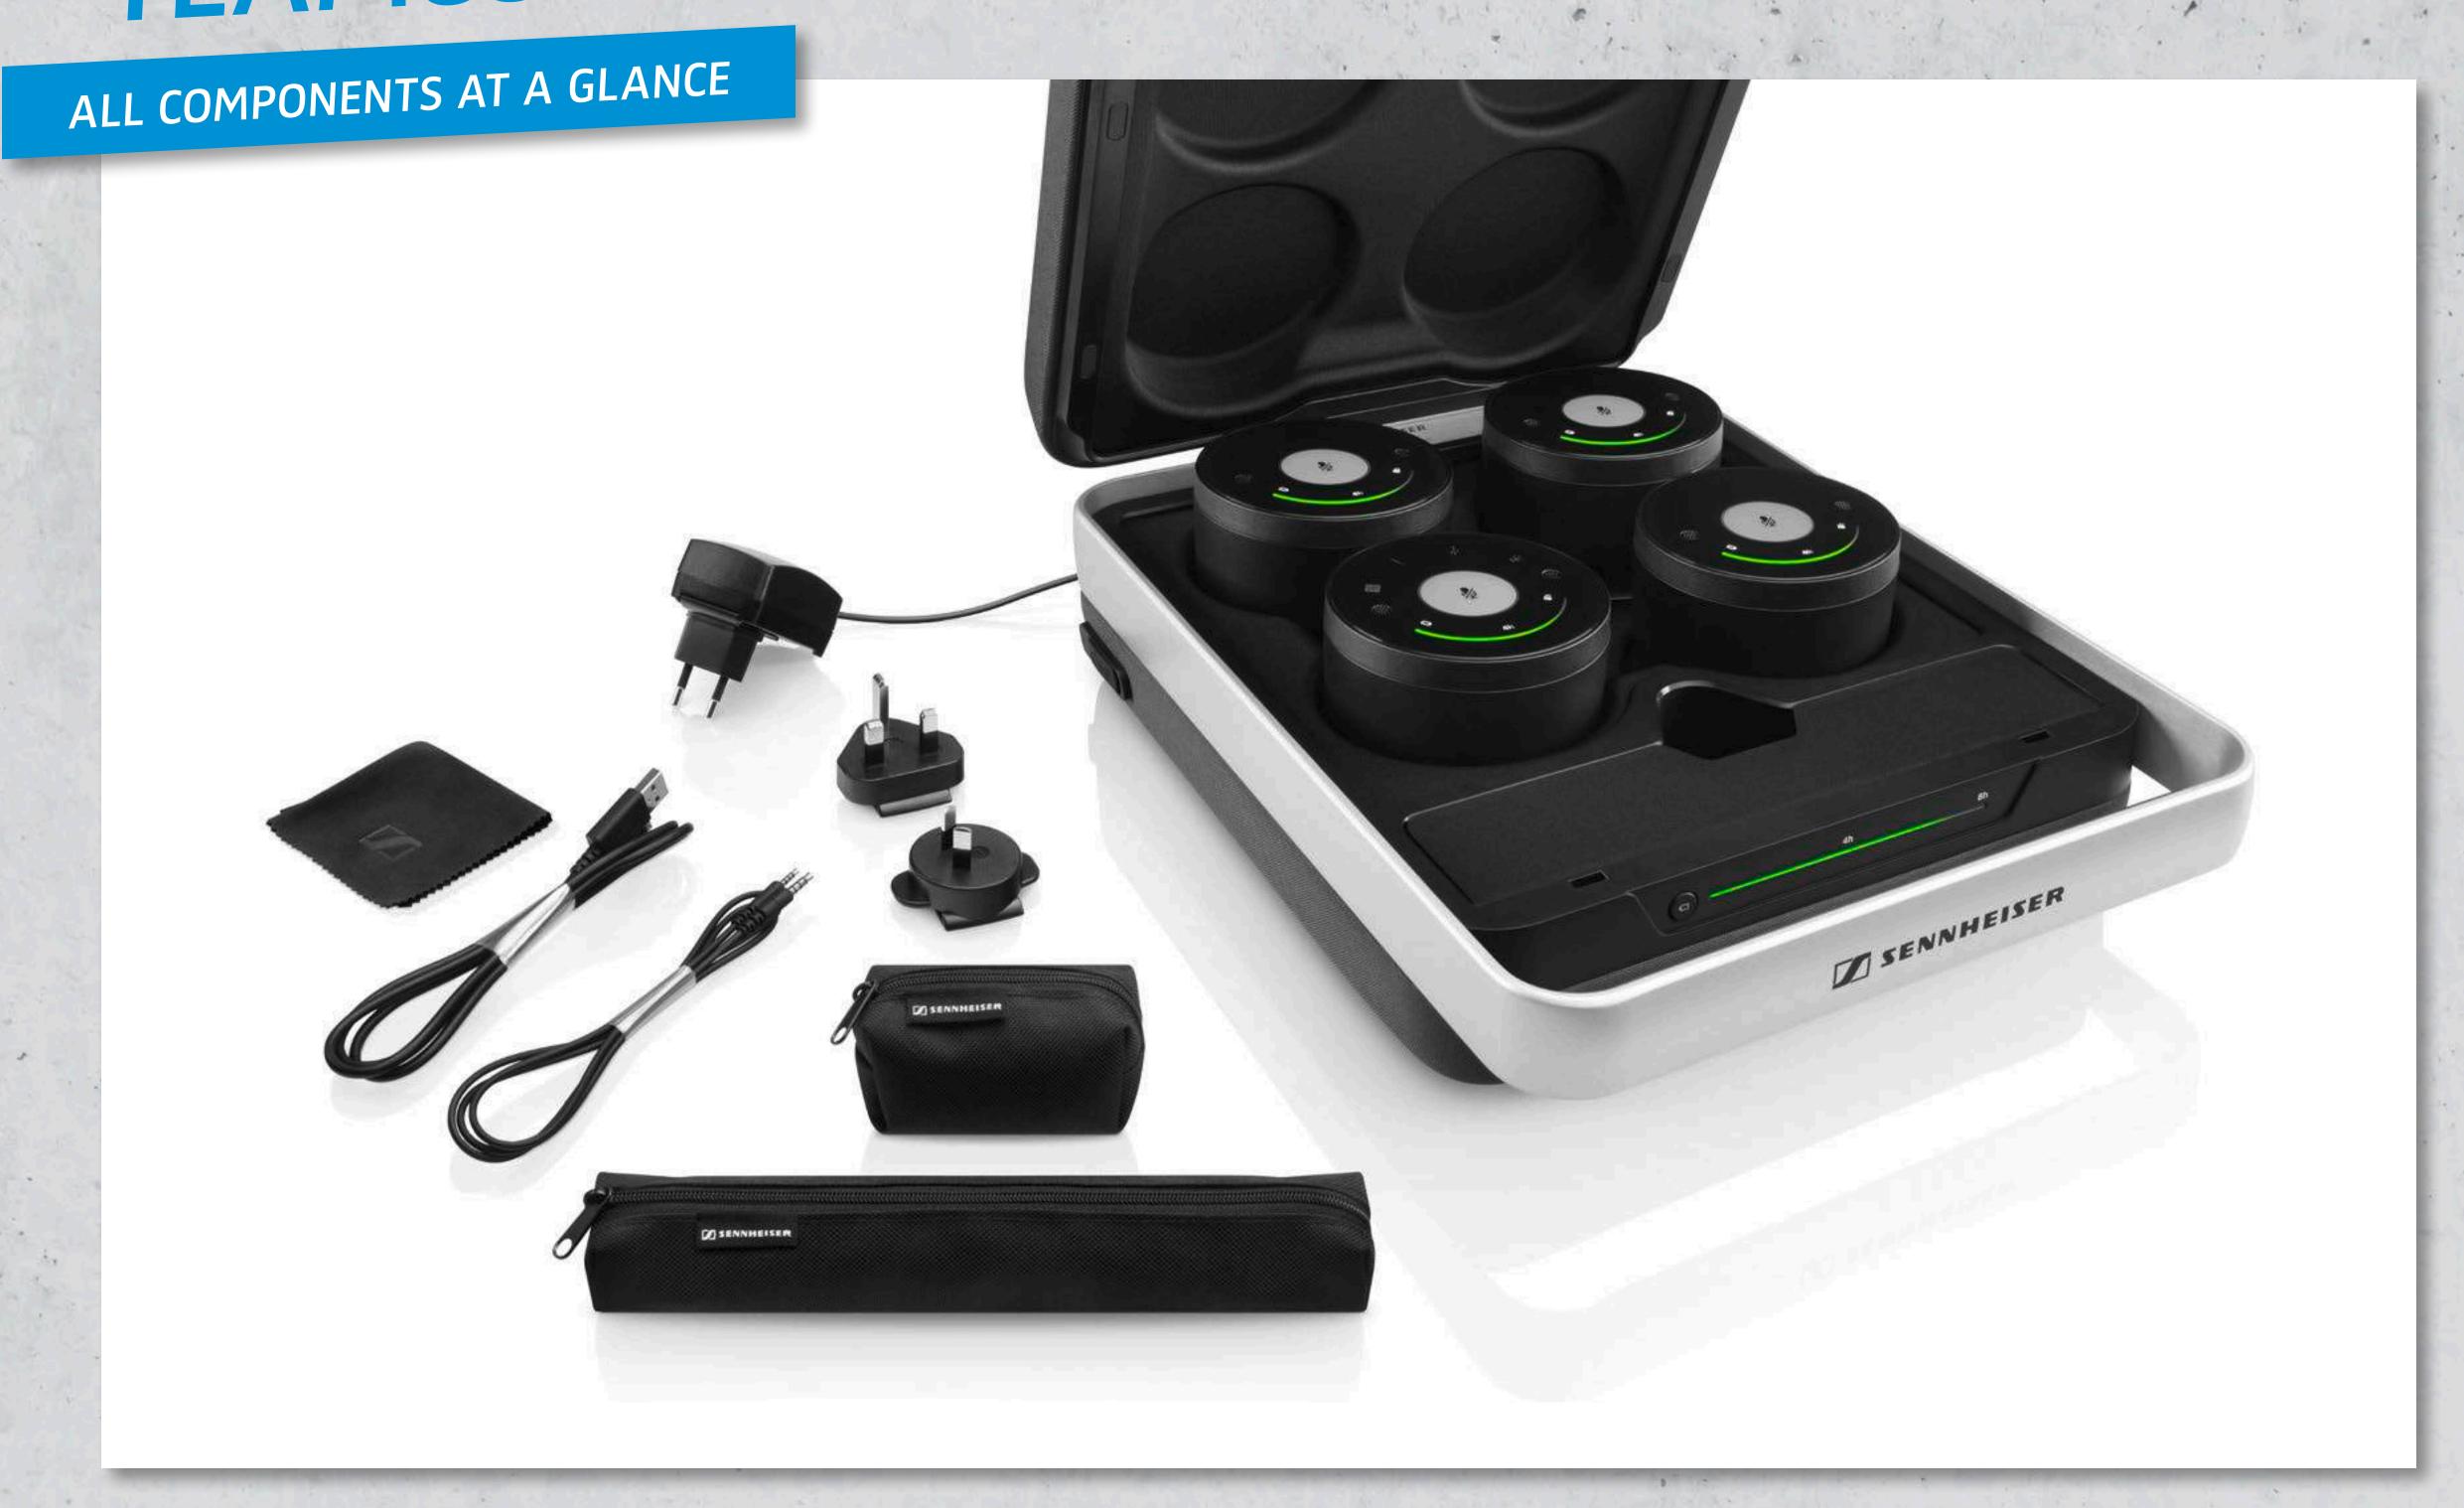

## MEETING & CONFERENCING

ALL COMPONENTS AT A GLANCE

## TEAMCONNECT WIRELESS

## TEAMCONNECT WIRELESS

CONQUER EVERY ROOM

- 1 to 24 participants
- Wireless connection
- Portable
- Venue independent conferencing