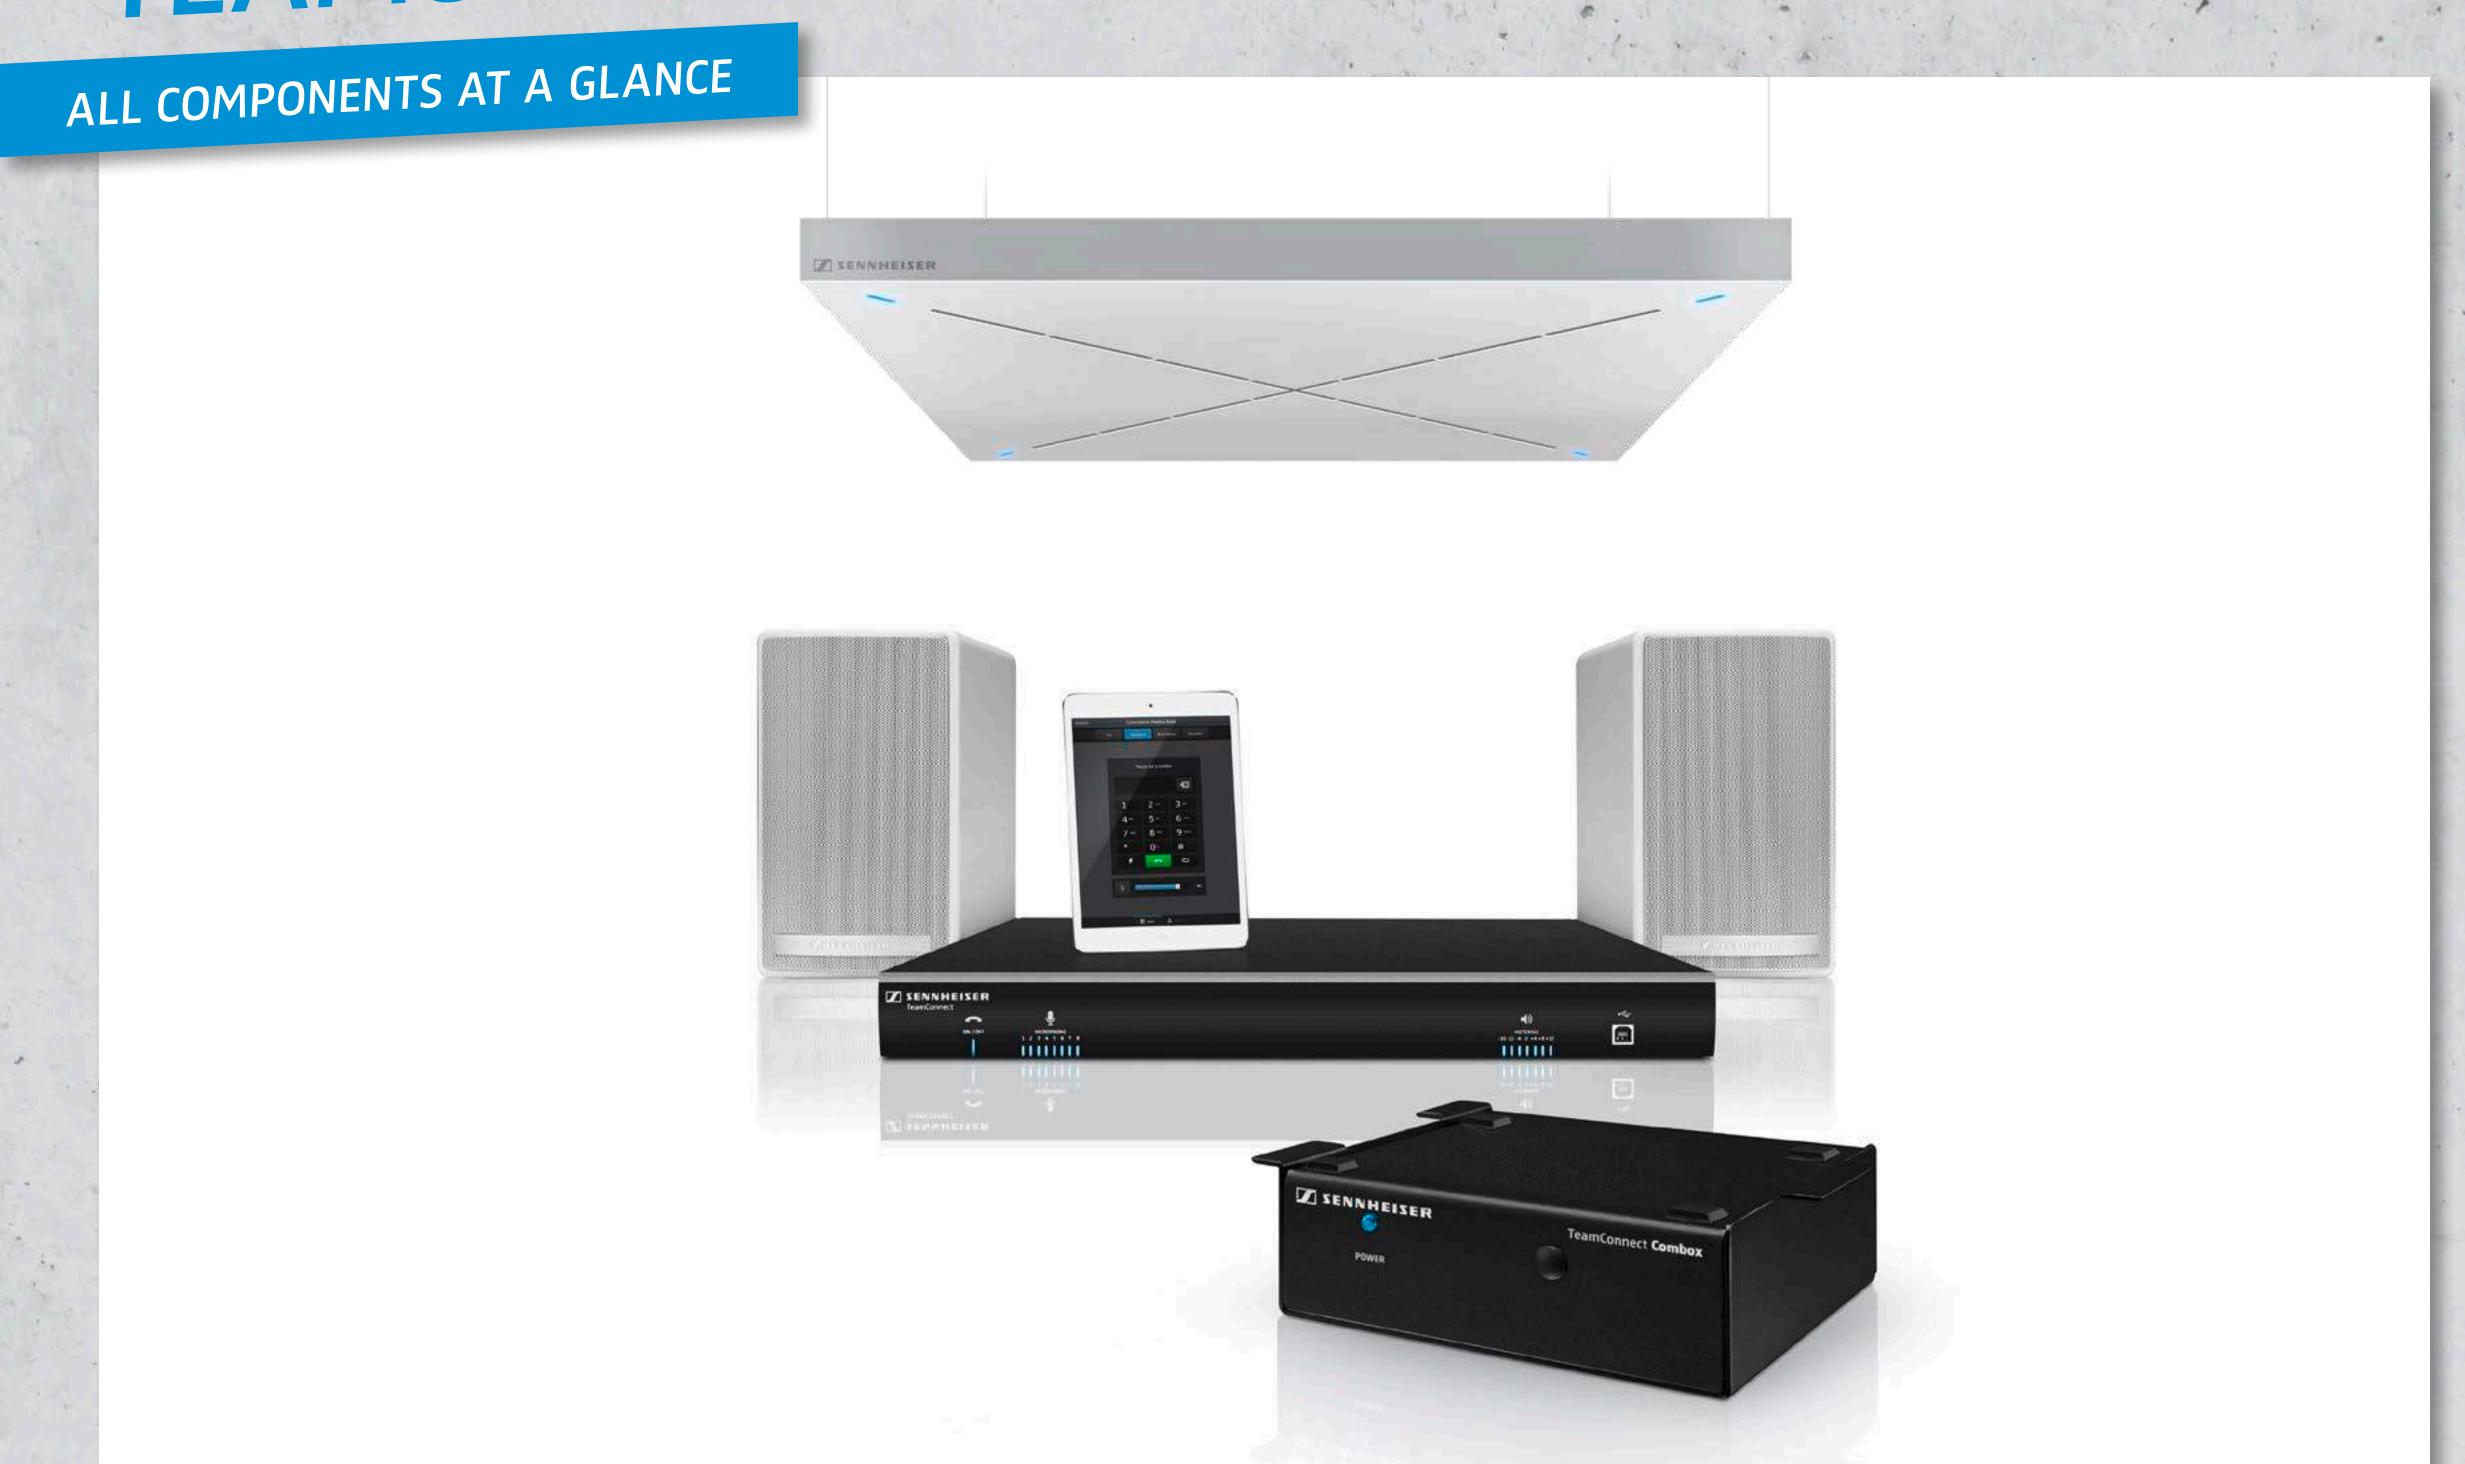

## MEETING & CONFERENCING

ALL COMPONENTS AT A GLANCE

## TEAMCONNECT WIRELESS

## TEAMCONNECT WIRELESS

CONQUER EVERY ROOM

- 1 to 24 participants
- Wireless connection
- Portable
- Venue independent conferencing