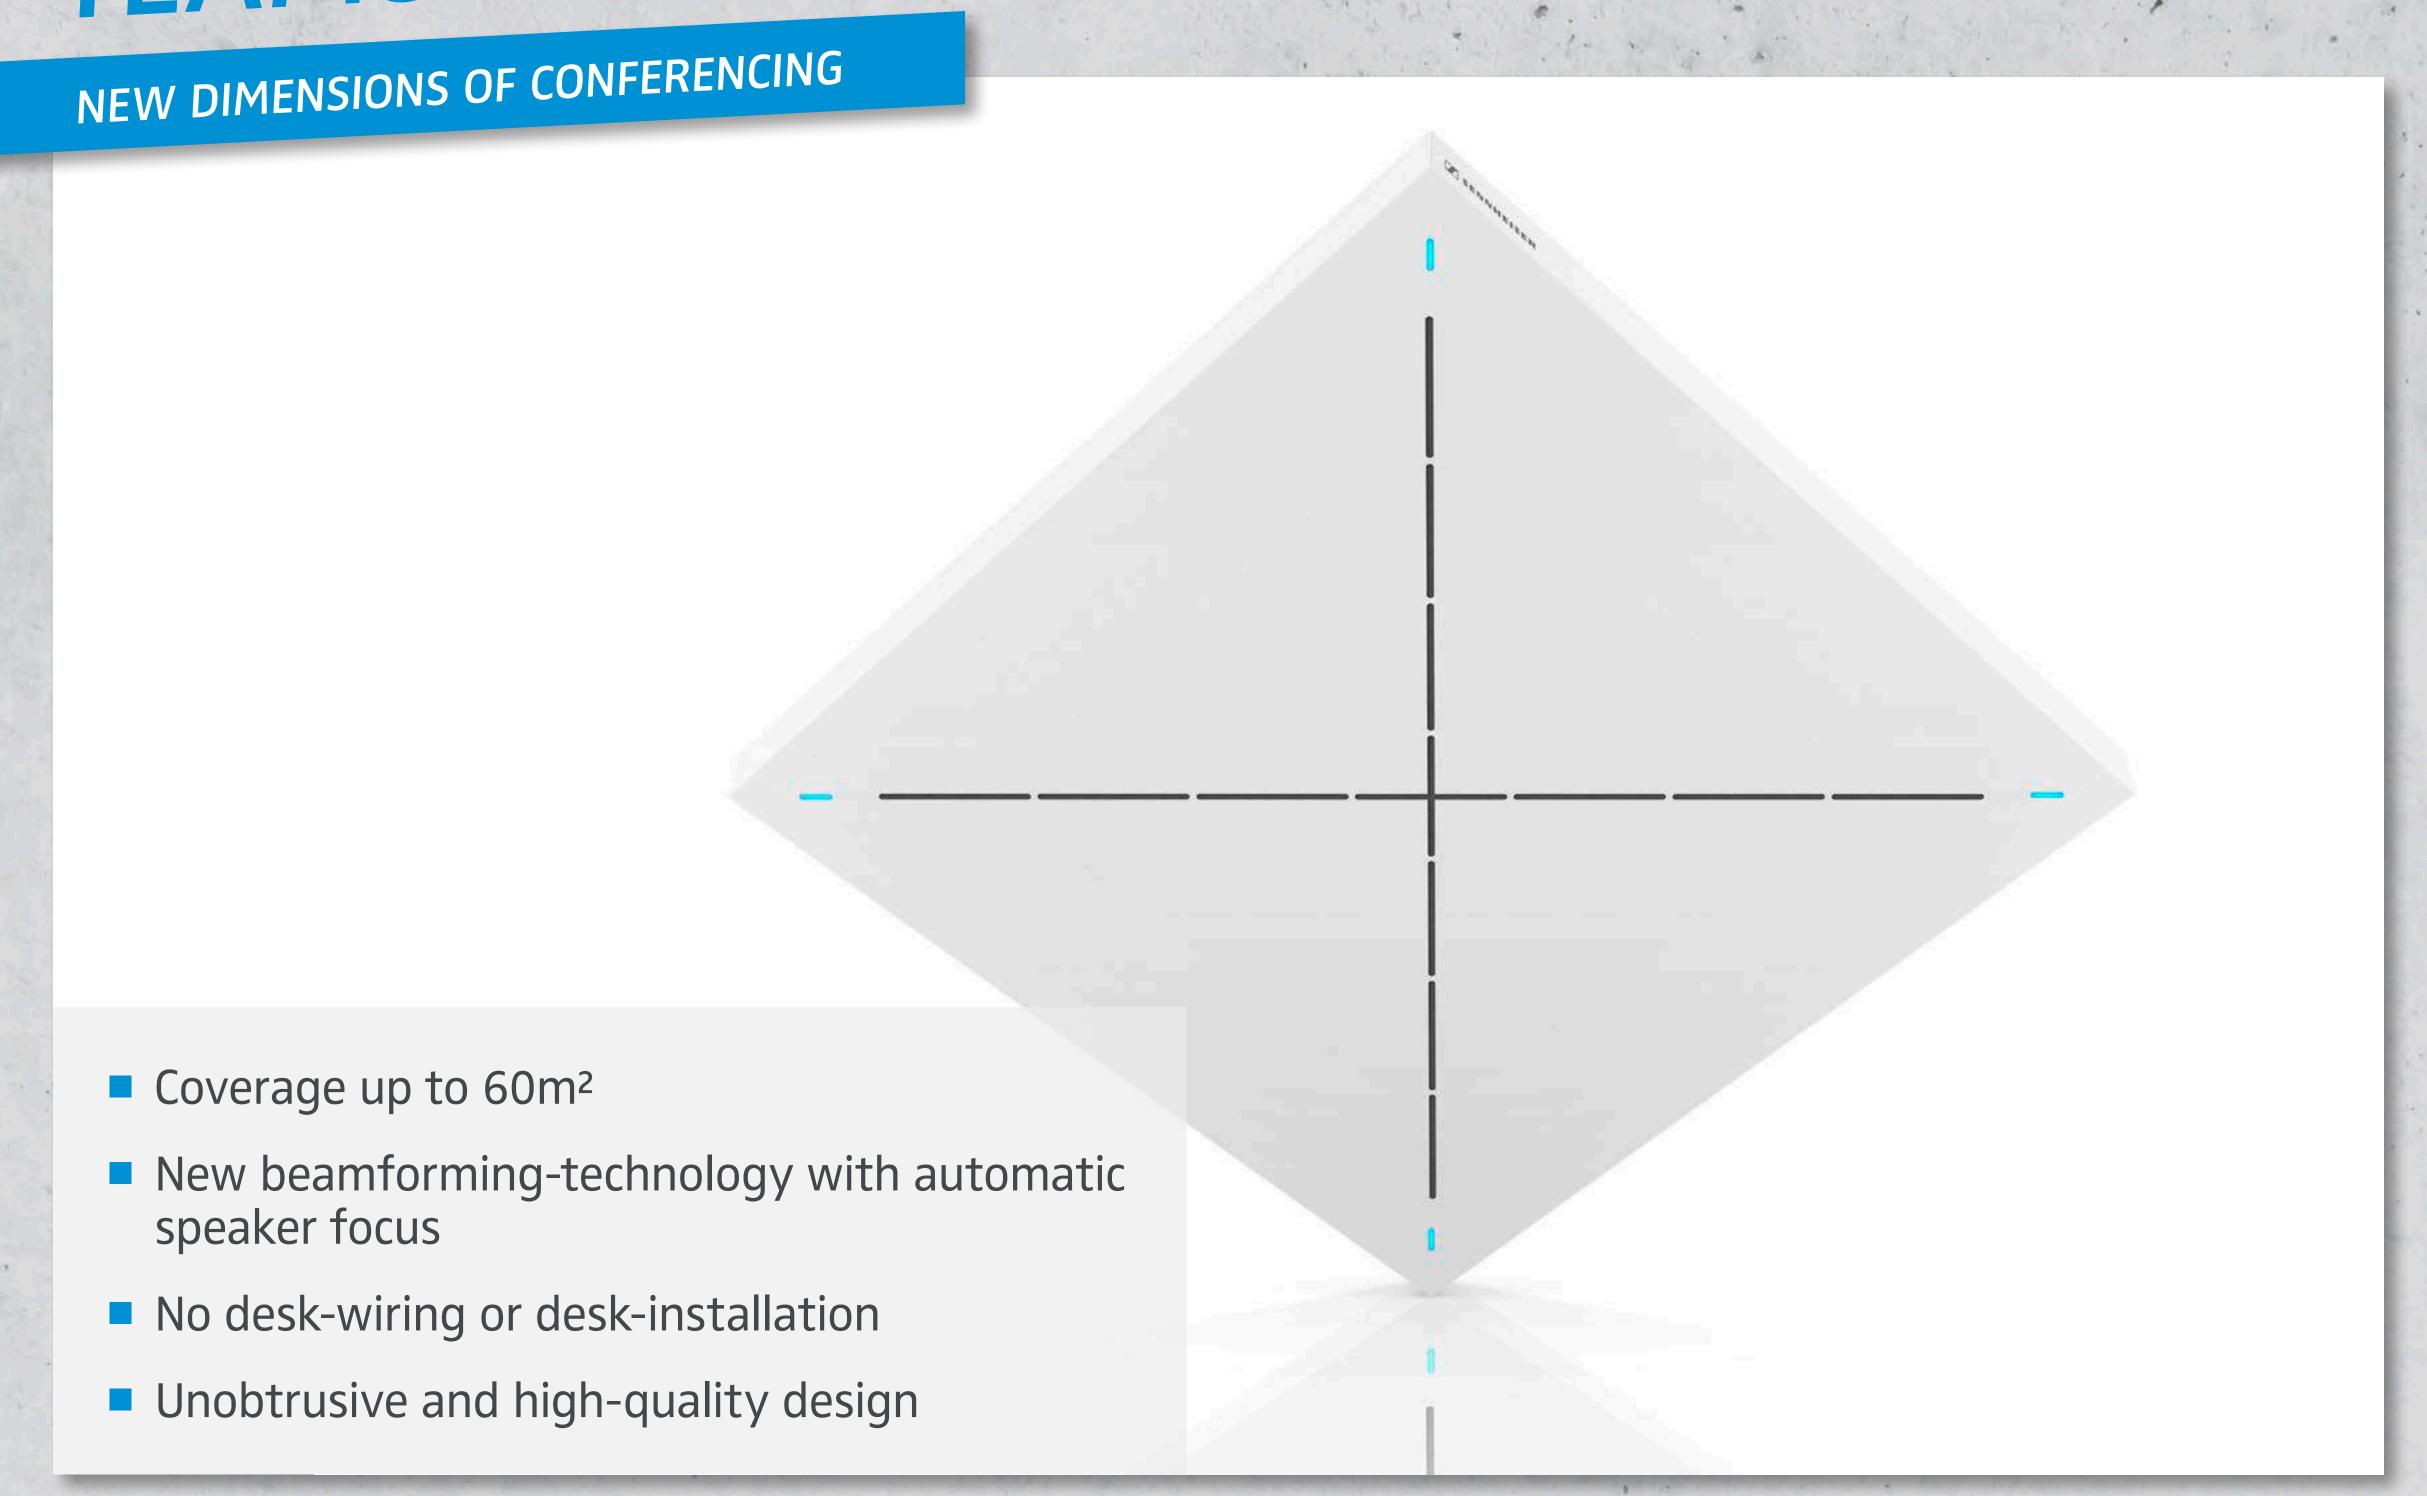

## TEAMCONNECT WIRELESS

## TEAMCONNECT WIRELESS

CONQUER EVERY ROOM

- 1 to 24 participants
- Wireless connection
- Portable
- Venue independent conferencing