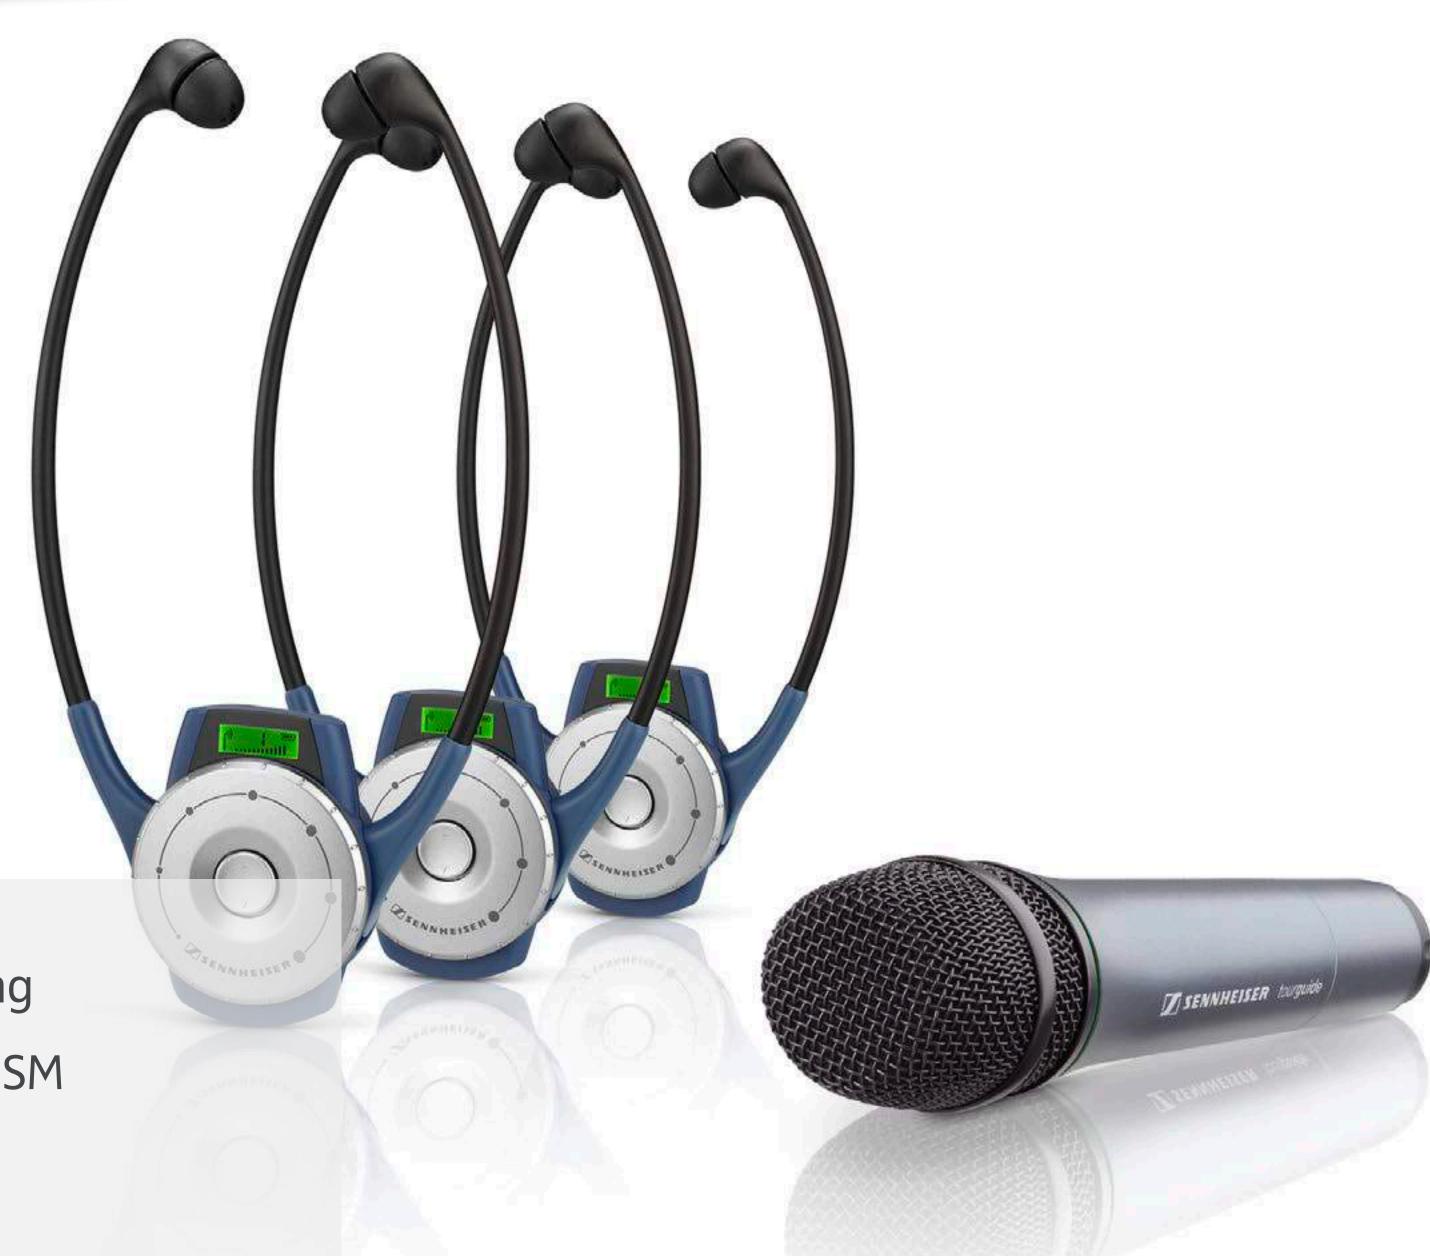

## TOURGUIDE EK 1039

### TOURGUIDE EK 1039

INFORMATION BECOMES AN EXPERIENCE – QUIET SIMPLY.

- Speech is highly intelligible
- Easy to operate
- For up to 32 groups of visitors simultaneously
- Assistive listening devices possible