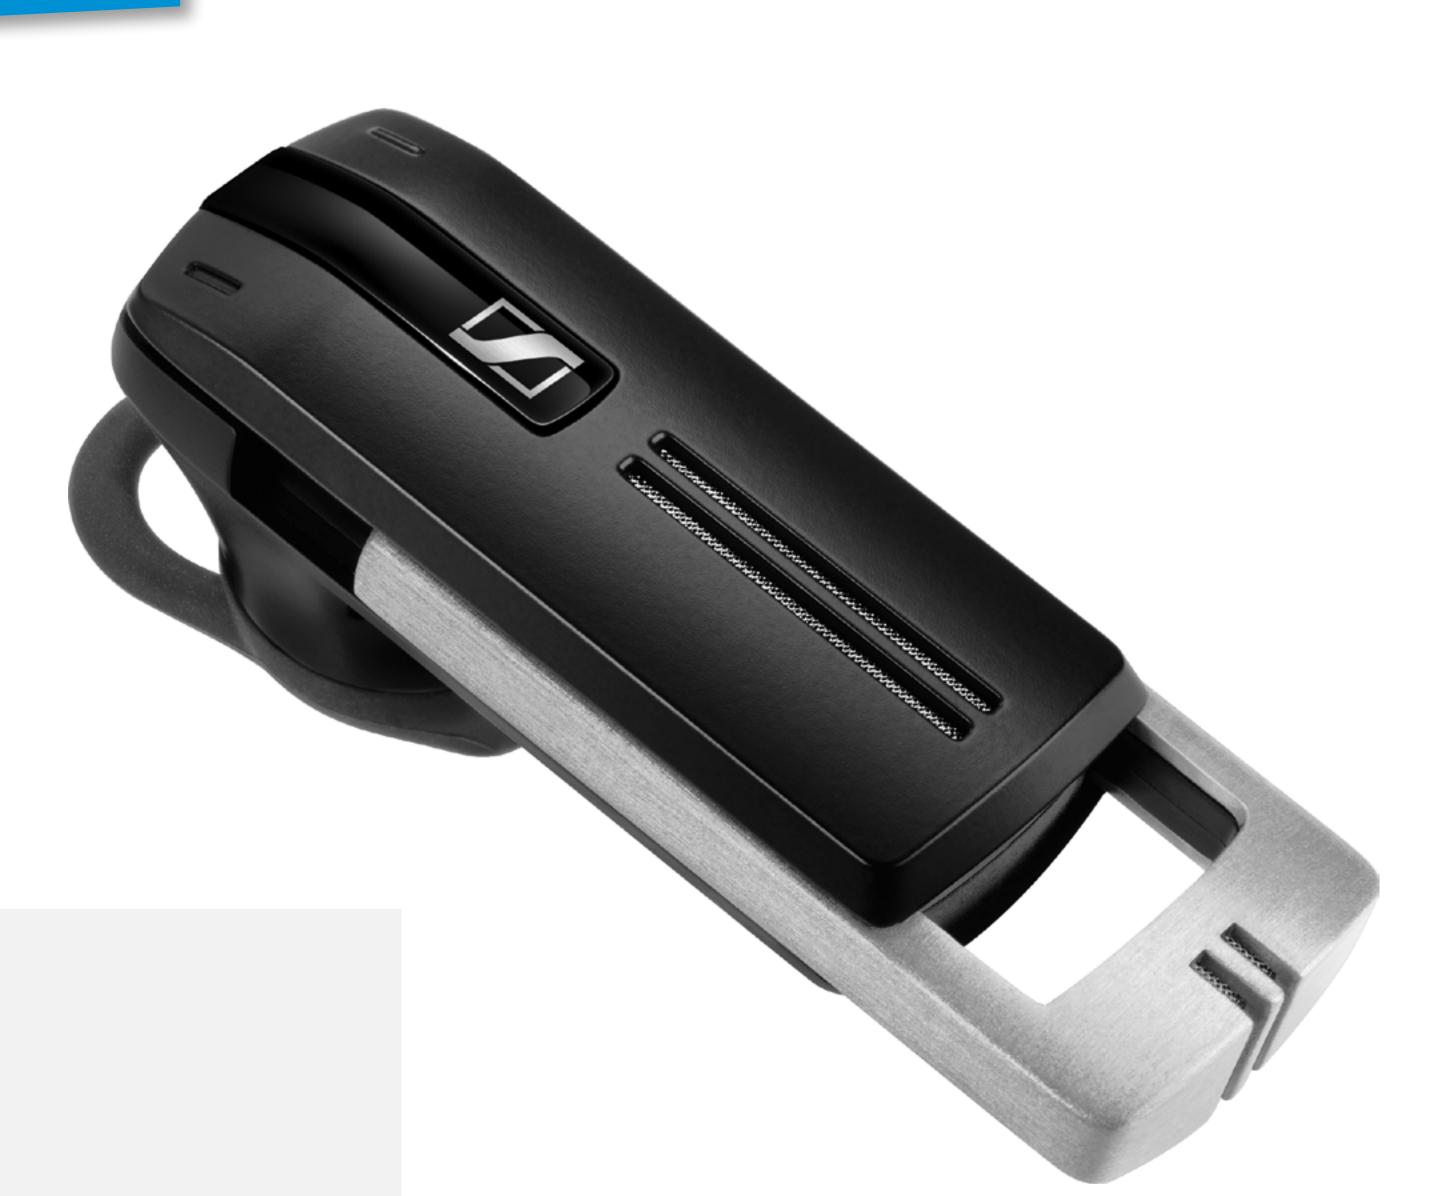

### PRESENCETM SERIES

#### HEAR AND BE HEARD WHEREVER

- Best-in-class sound quality
- Increased range up to 25 m
- 10 hours of talk time
- Seamlessly switch between softphone and mobile calls