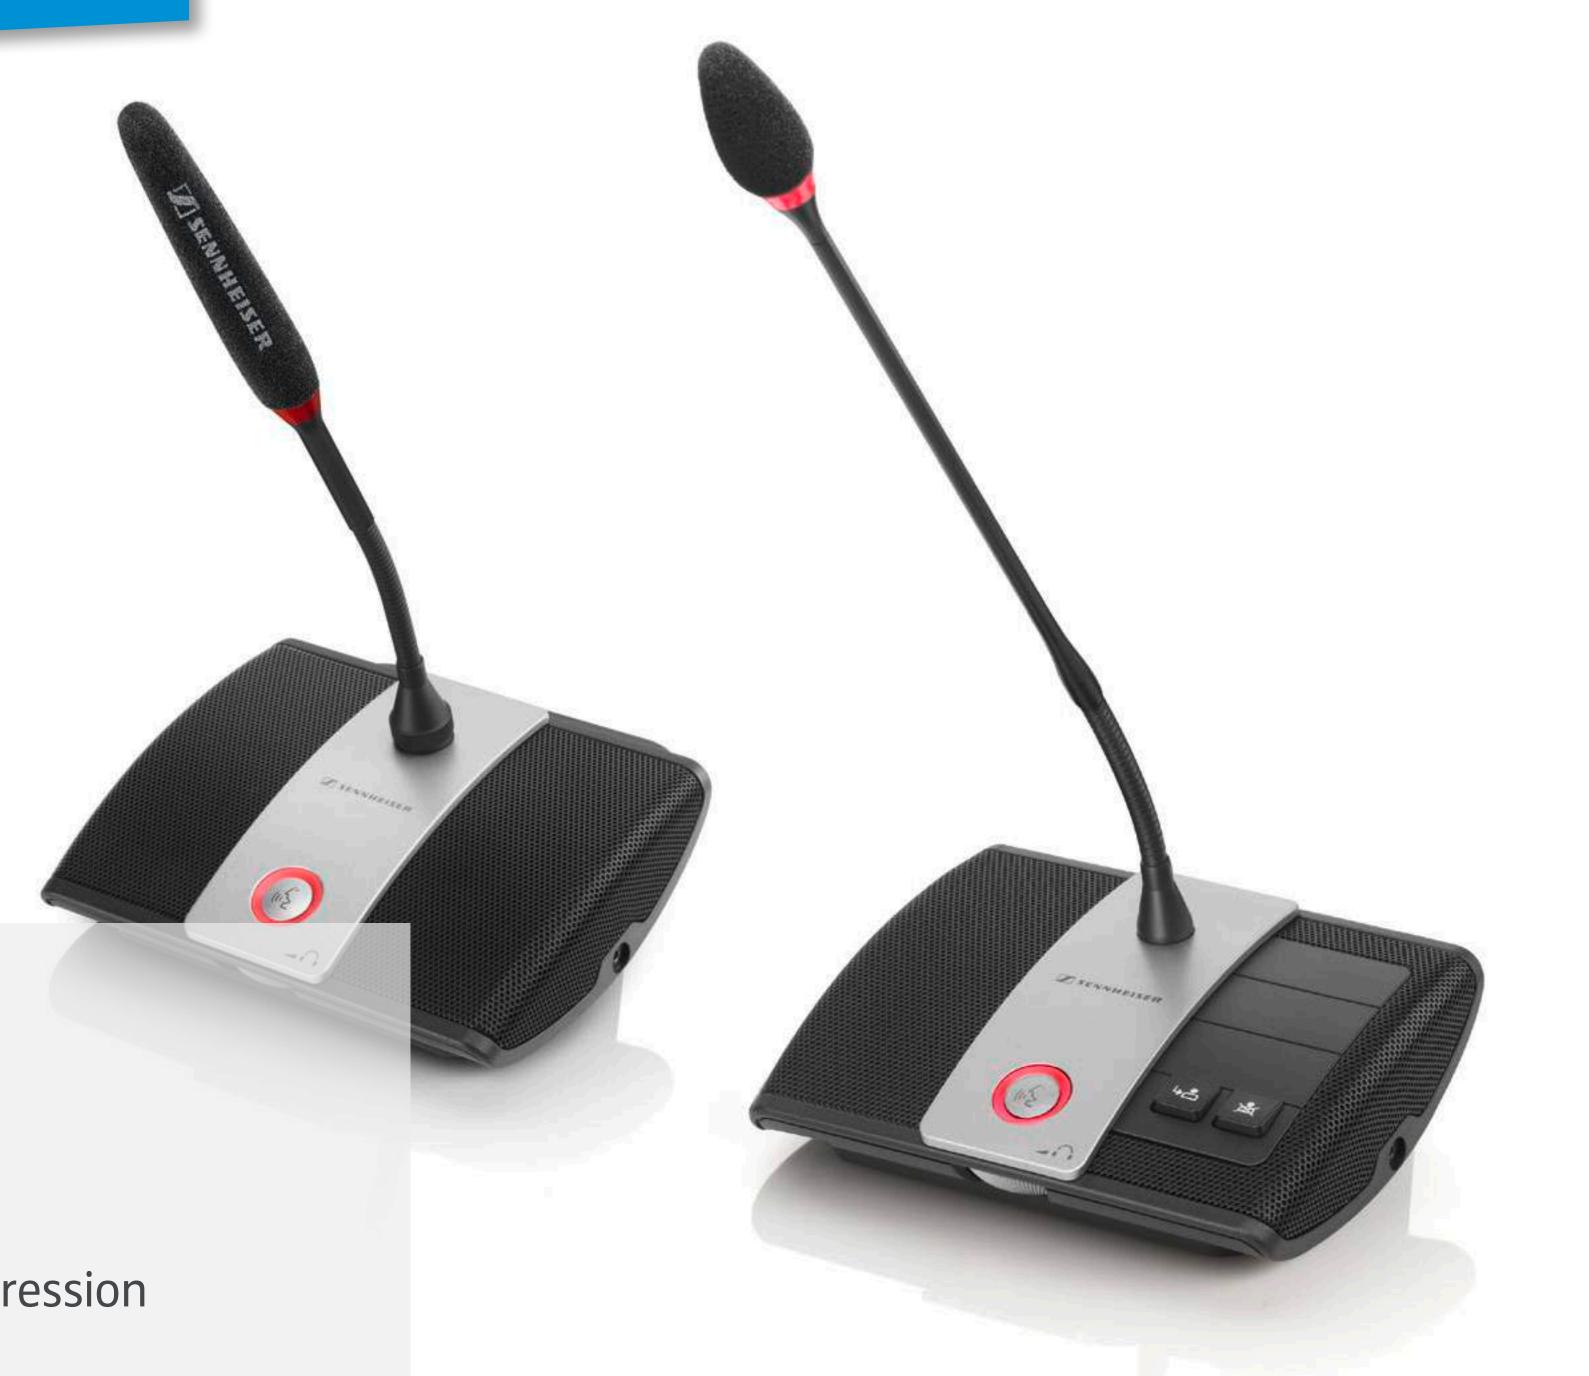

### ADN SERIES

#### ADN SERIES

#### WHEN IT COUNTS

- Maximum operational safety
- Highest speech intelligibility
- Flexibly combinable
- Most effective feedback suppression