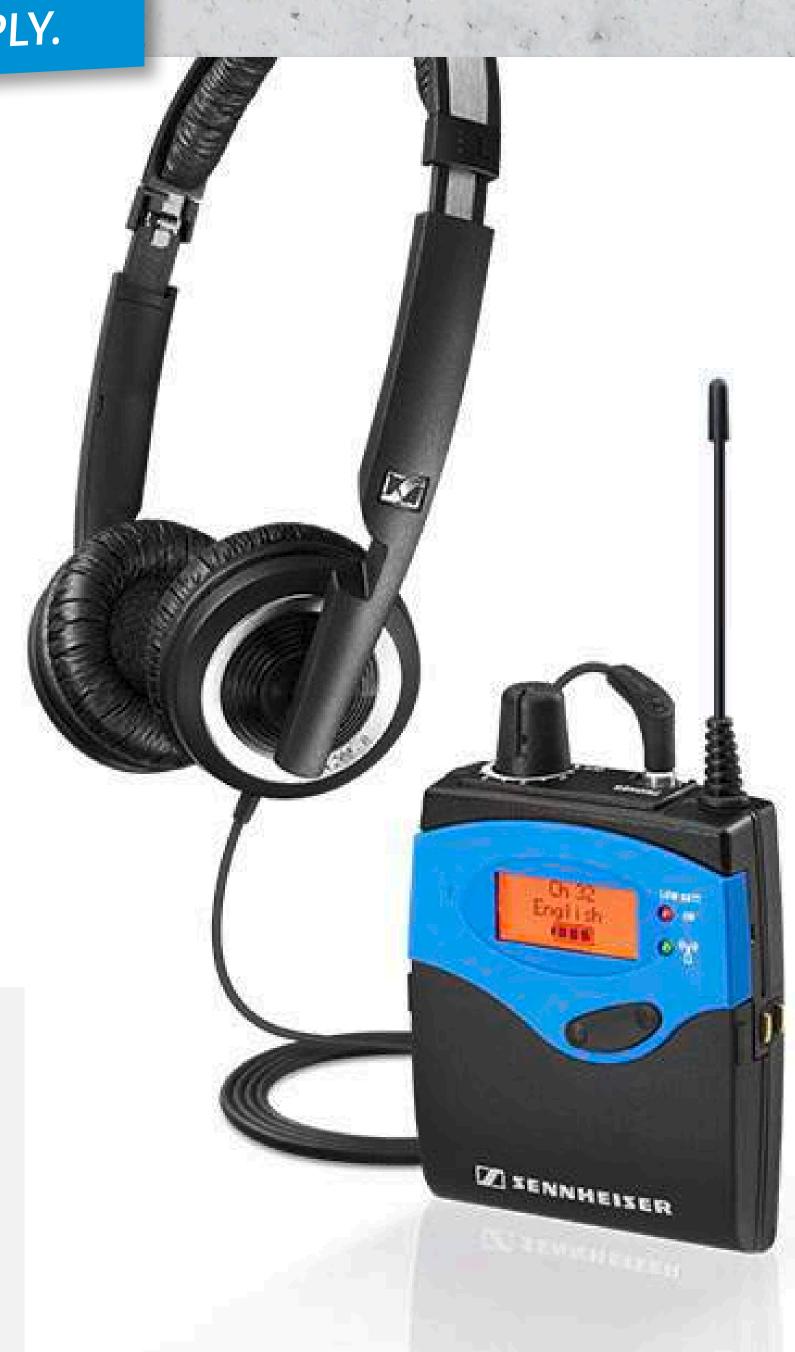

## TOURGUIDE 2020-D

#### TOURGUIDE 2020-D

INFORMATION BECOMES AN EXPERIENCE – QUIET SIMPLY.

- For visitor guidance, interpreter applications and assistive listening
- Operates within the license-free ISM frequency band
- Immediately ready to operate
- Combines receiver and headphones in one device