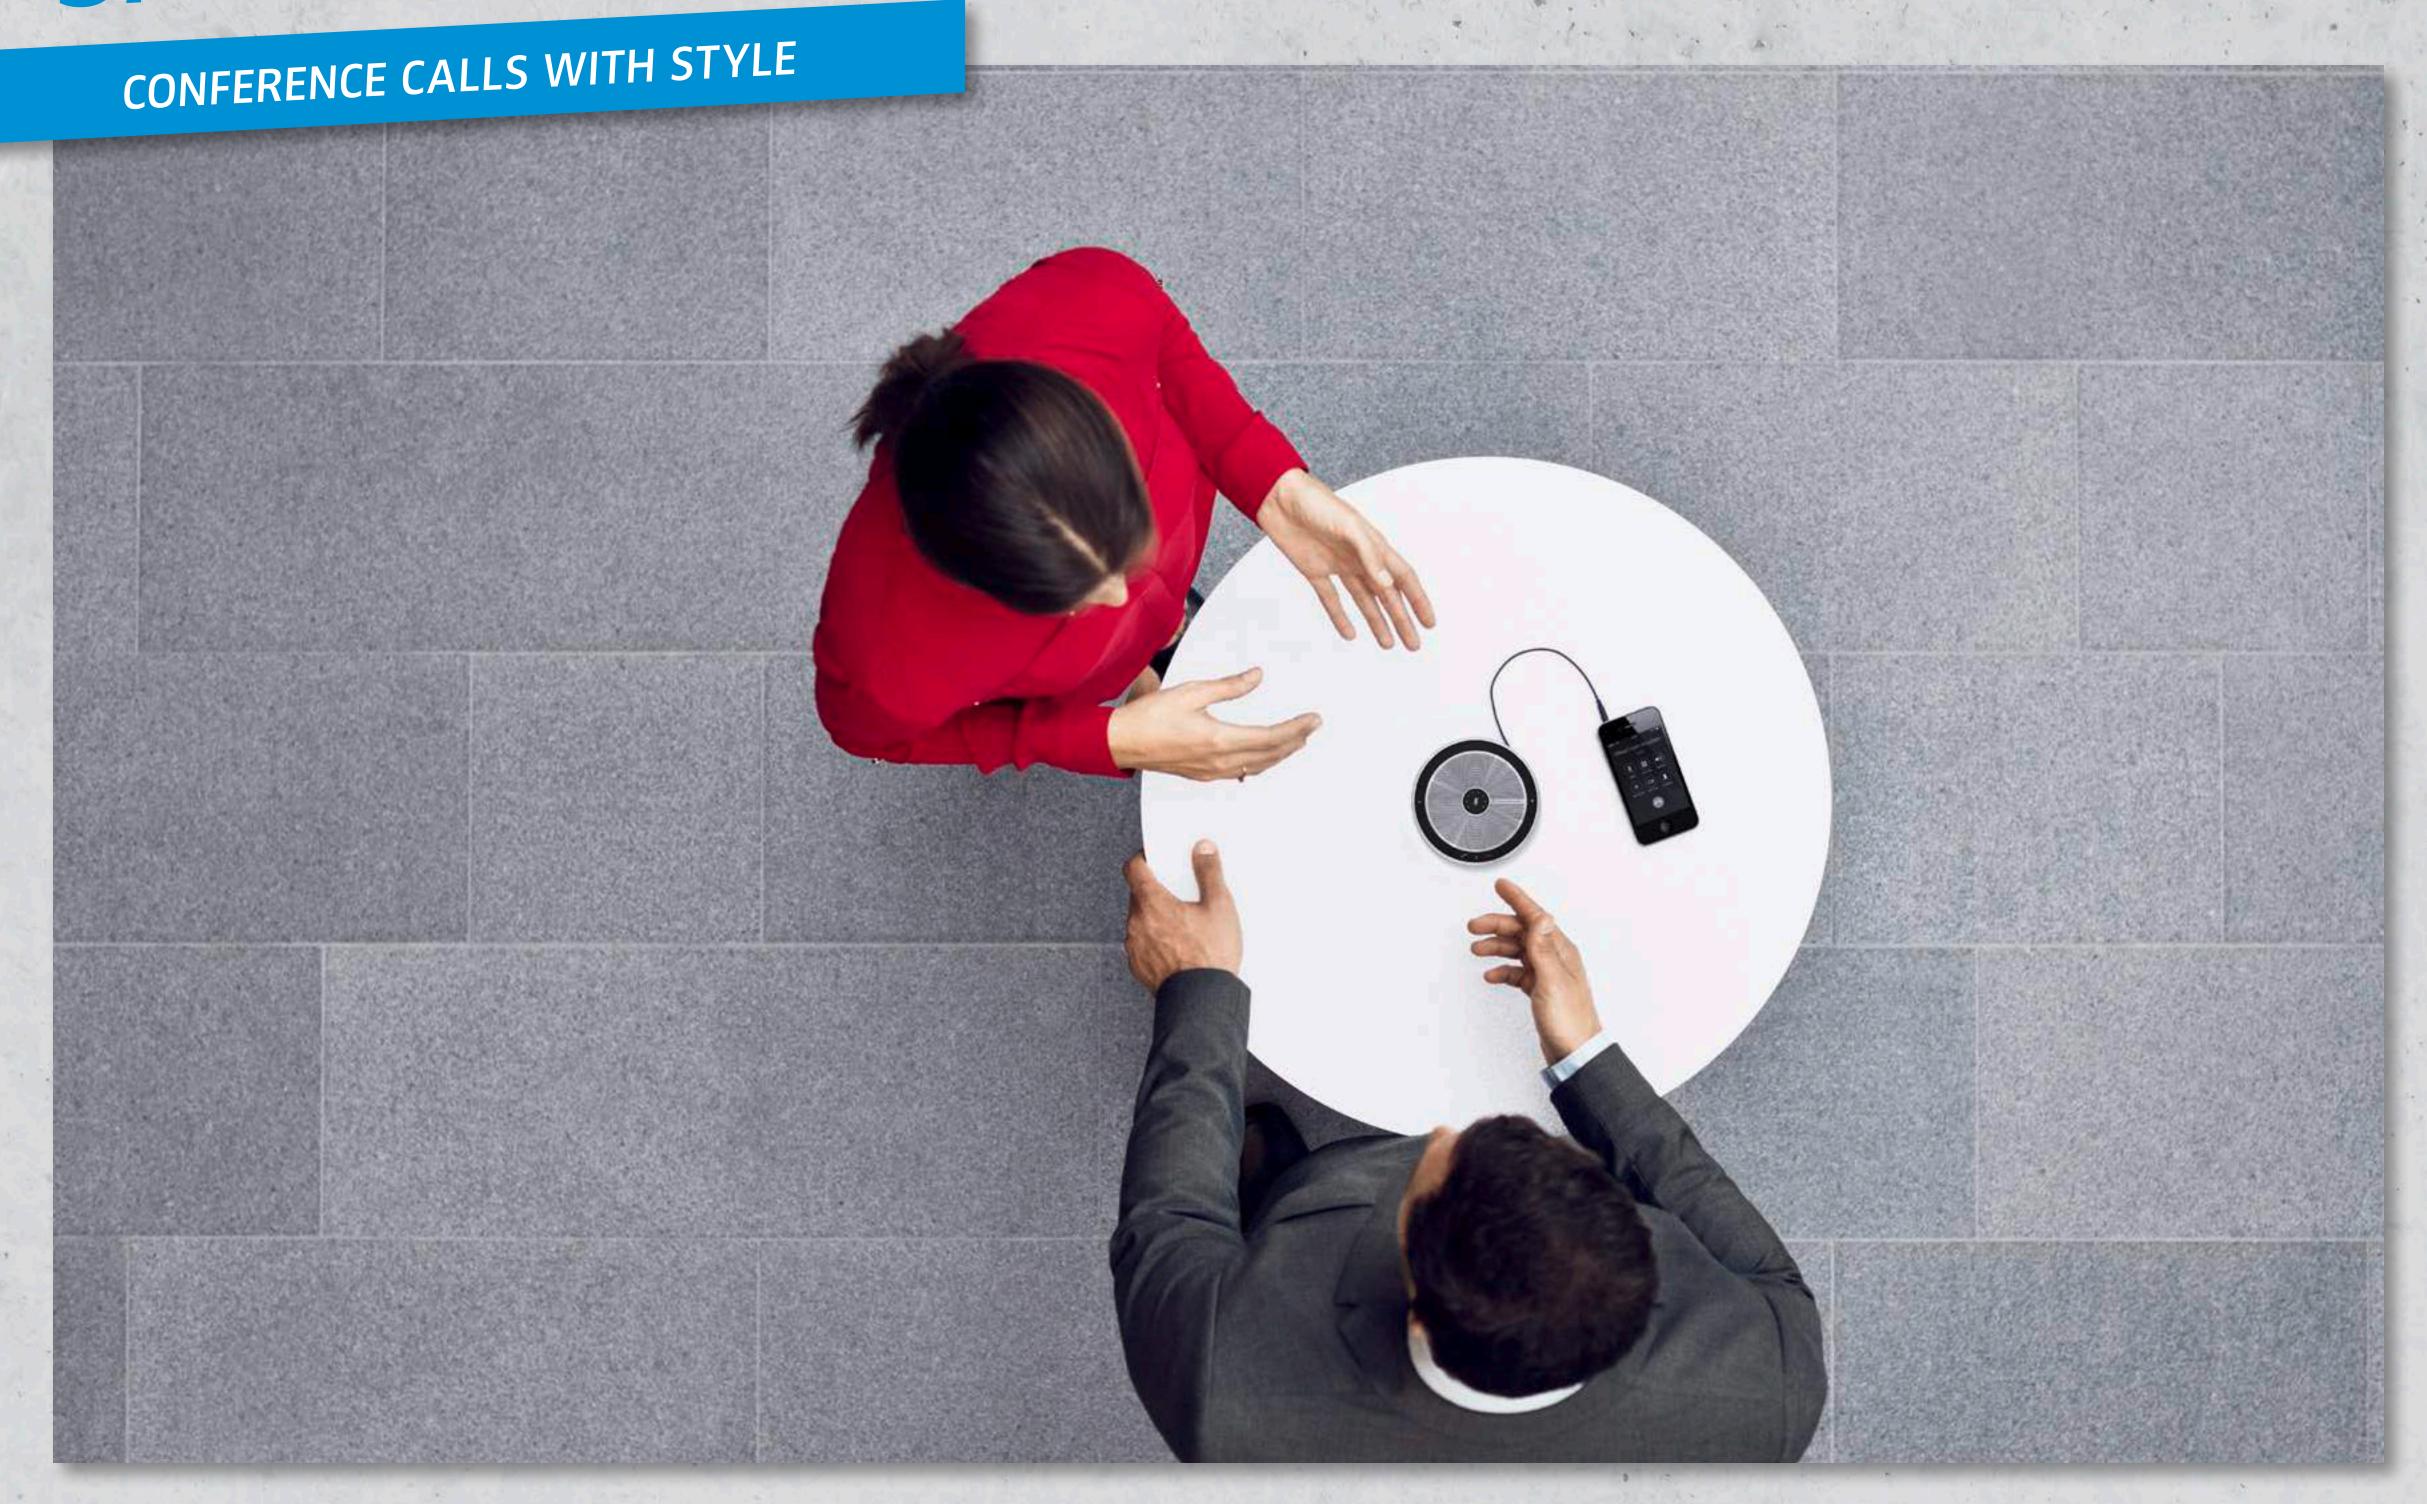

## SPEAKERPHONE SERIES

CONFERENCE CALLS WITH STYLE

- Simply plug in and talk
- Exceptional sound for better communication
- Turn any environment into your office
- Simple to operate with intuitive user interface