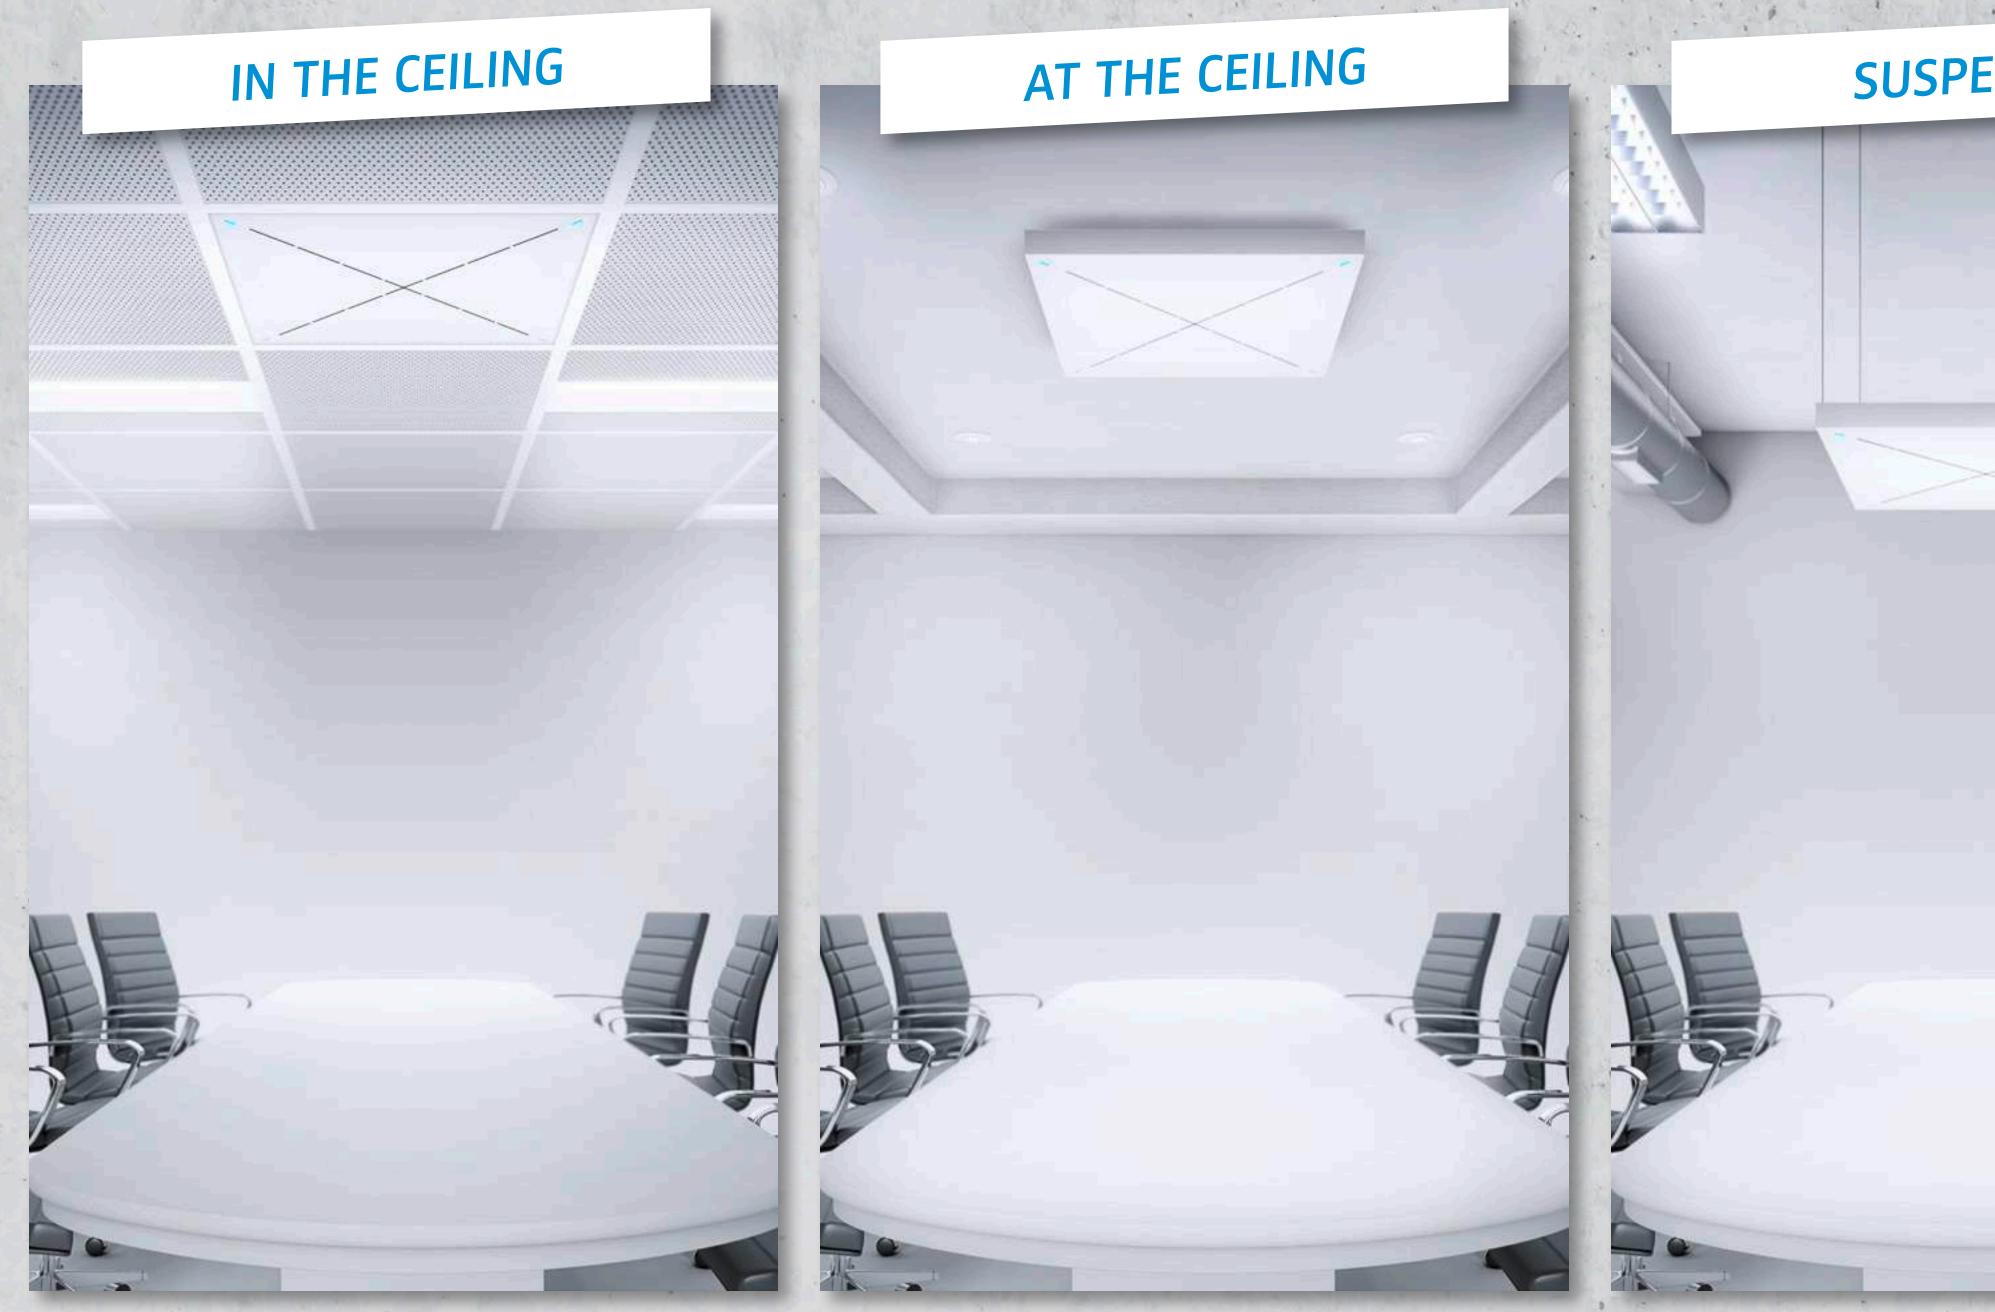

ve user interface

#### DW SERIES



#### DW SERIES

#### WHEN BUSINESS DEMANDS THE BEST PERFORMANCE



- Single or double sided wireless DECT headsets
- Made for all-day use in noisy environments
- Iconic design and excellent sound quality
- Intuitive user interface





### PRESENCETM SERIES



### PRESENCETM SERIES

#### HEAR AND BE HEARD WHEREVER



- Best-in-class sound quality
- Increased range up to 25 m
- 10 hours of talk time
- Seamlessly switch between softphone and mobile calls

## MEETING & CONFERENCING













ALL COMPONENTS AT A GLANCE











## TEAMCONNECT WIRELESS



## TEAMCONNECT WIRELESS

CONQUER EVERY ROOM







- 1 to 24 participants
- Wireless connection
- Portable
- Venue independent conferencing





## TEAMCONNECT WIRELESS









INSTALLATION VARIANTS







### ADN SERIES



#### ADN SERIES

#### WHEN IT COUNTS



- Maximum operational safety
- Highest speech intelligibility
- Flexibly combinable
- Most effective feedback suppression

#### PRESENTATION







## SPECHLINE DVV





#### SPECHLINE DVV

DEDICATED TO SPEECH





- Easiest set-up due to Automatic Frequency Management
- Optimum speech intelligibility
- Easy operation via Control Cockpit Software
- 1.9 GHz future-proof frequency range

### SPECHLINE DVV

ALL COMPONENTS AT A GLANCE



### SPECHLINE



#### SPECHLINE



#### LSP 500 PRO



#### LSP 500 PRO

#### FOR GREAT-SOUNDING PERFORMANCES



- Complete wireless integrated PA system
- Wireless control via iPad or Windows device
- Professional 2-way speaker
- Battery powered



## VISITOR INFORMATION







## TOURGUIDE 2020-