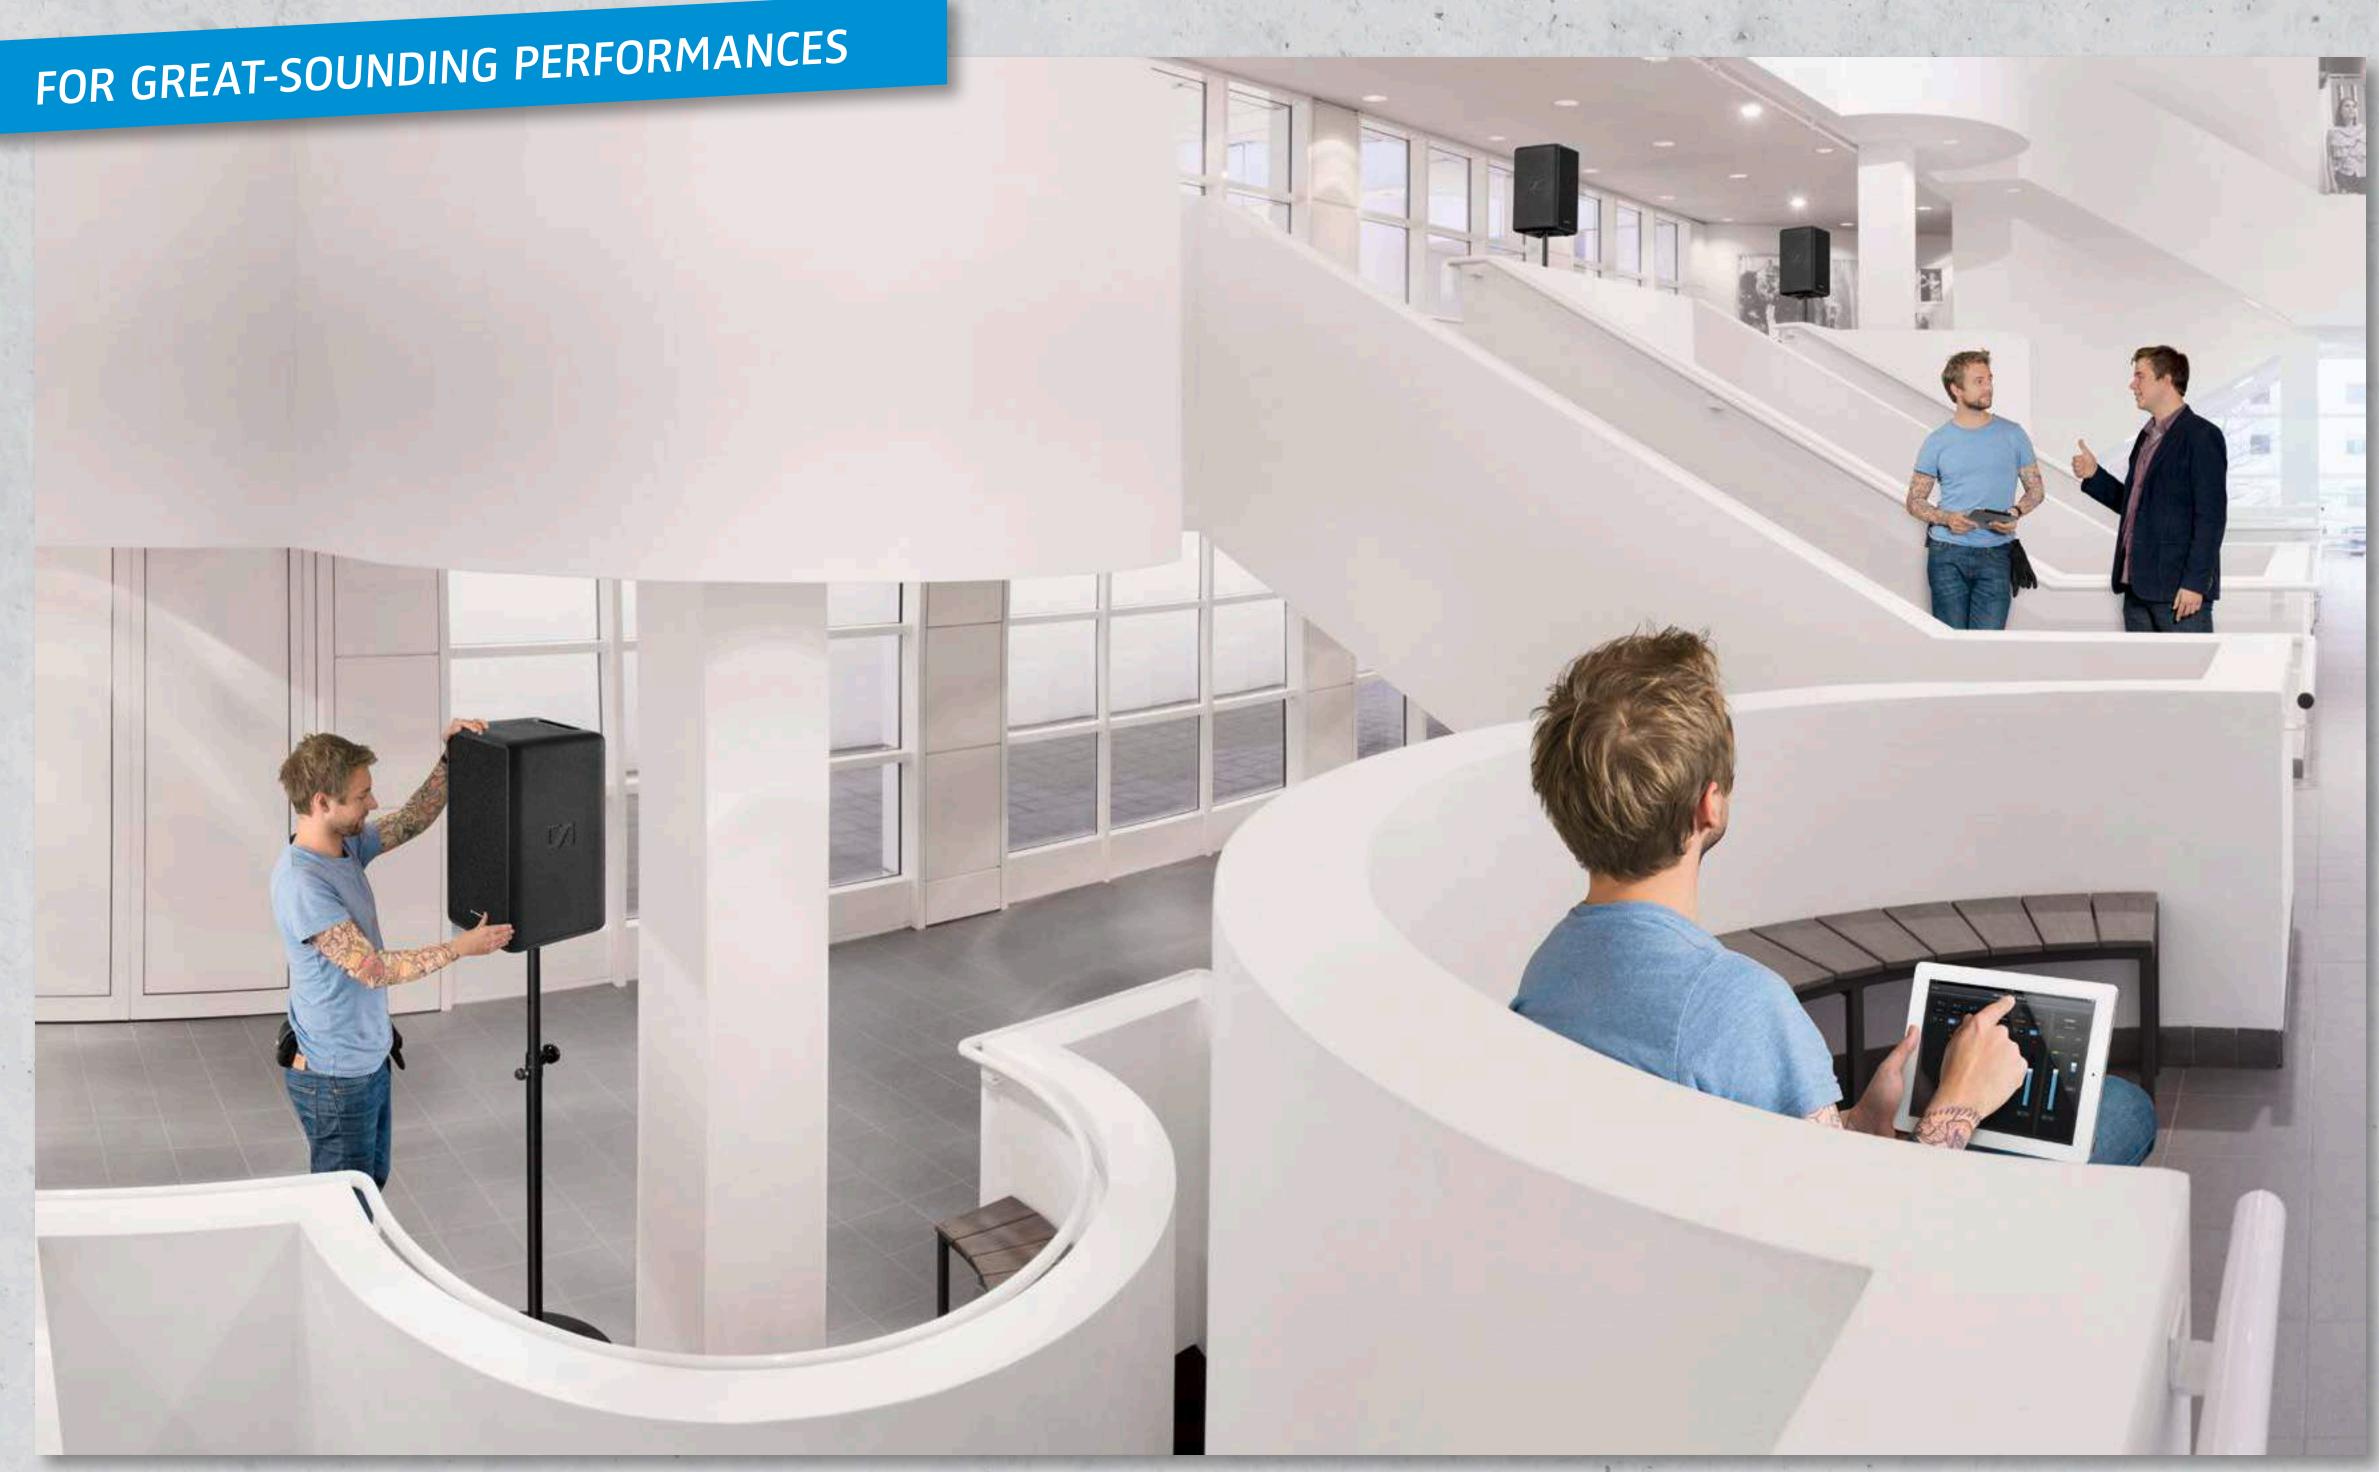

#### LSP 500 PRO

#### FOR GREAT-SOUNDING PERFORMANCES

- Complete wireless integrated PA system
- Wireless control via iPad or Windows device
- Professional 2-way speaker
- Battery powered