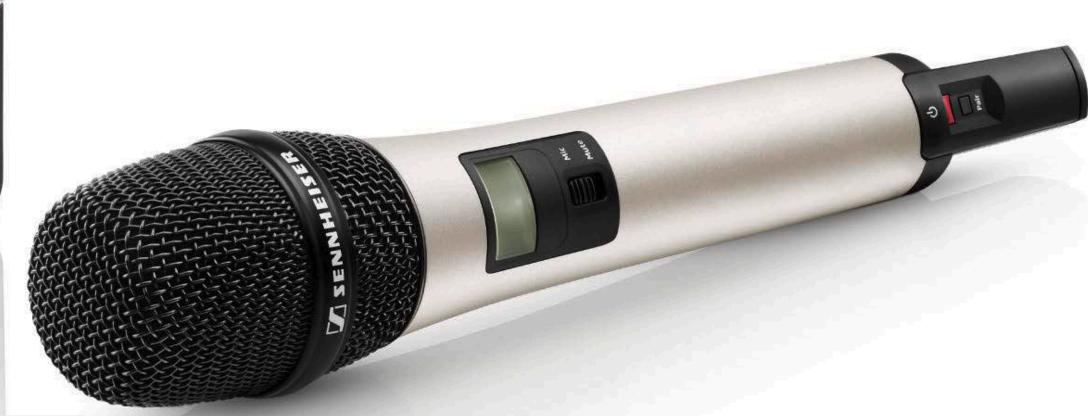

## SPECHLINE DVV

#### SPECHLINE DVV

DEDICATED TO SPEECH

- Easiest set-up due to Automatic Frequency Management
- Optimum speech intelligibility
- Easy operation via Control Cockpit Software
- 1.9 GHz future-proof frequency range