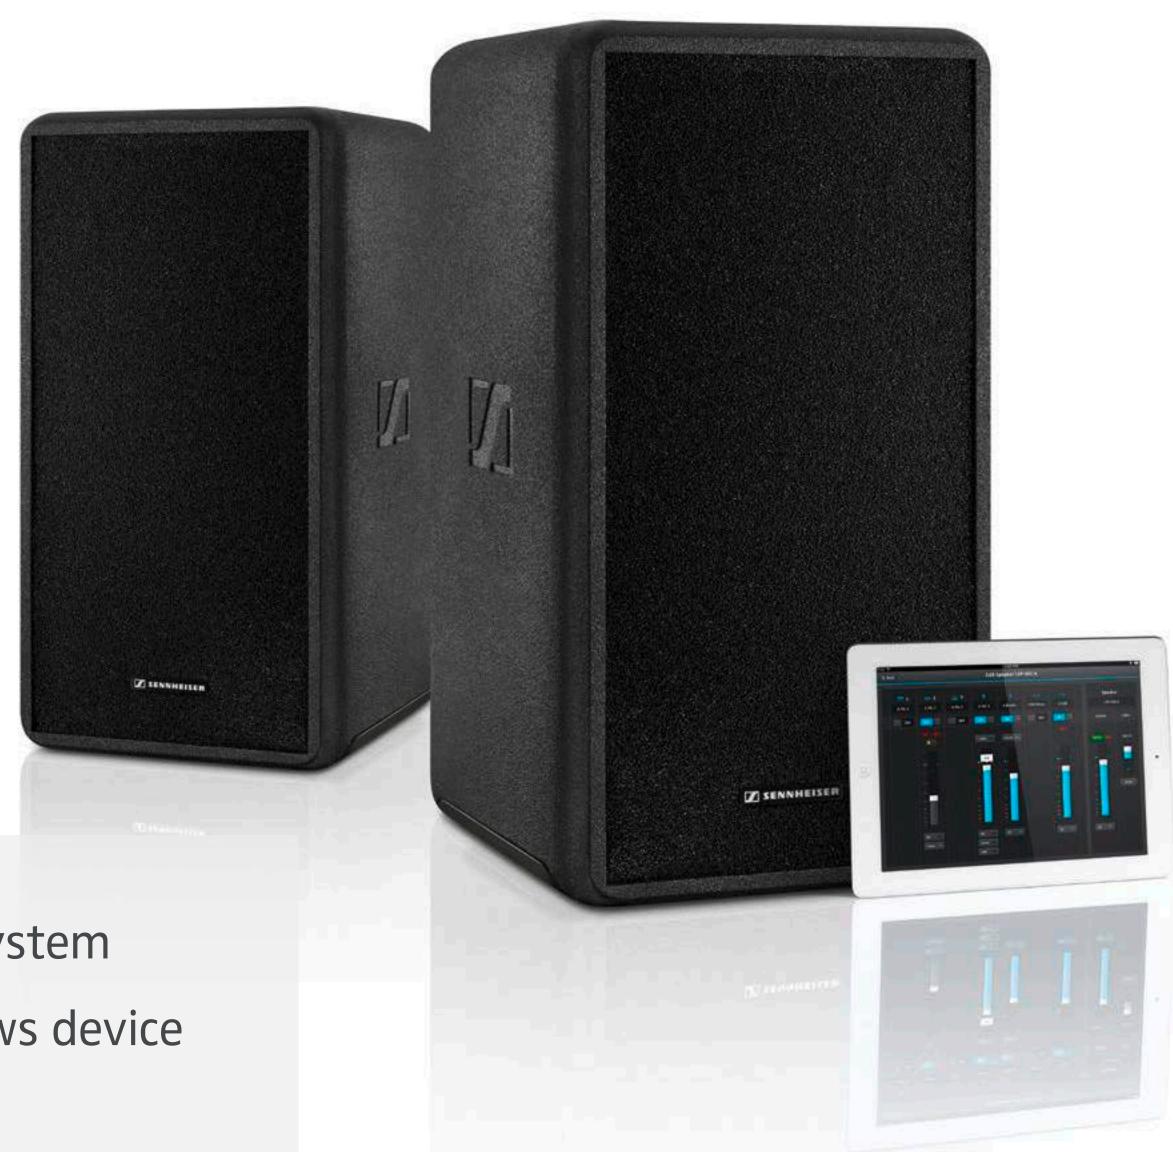

#### LSP 500 PRO

#### FOR GREAT-SOUNDING PERFORMANCES

- Complete wireless integrated PA system
- Wireless control via iPad or Windows device
- Professional 2-way speaker
- Battery powered