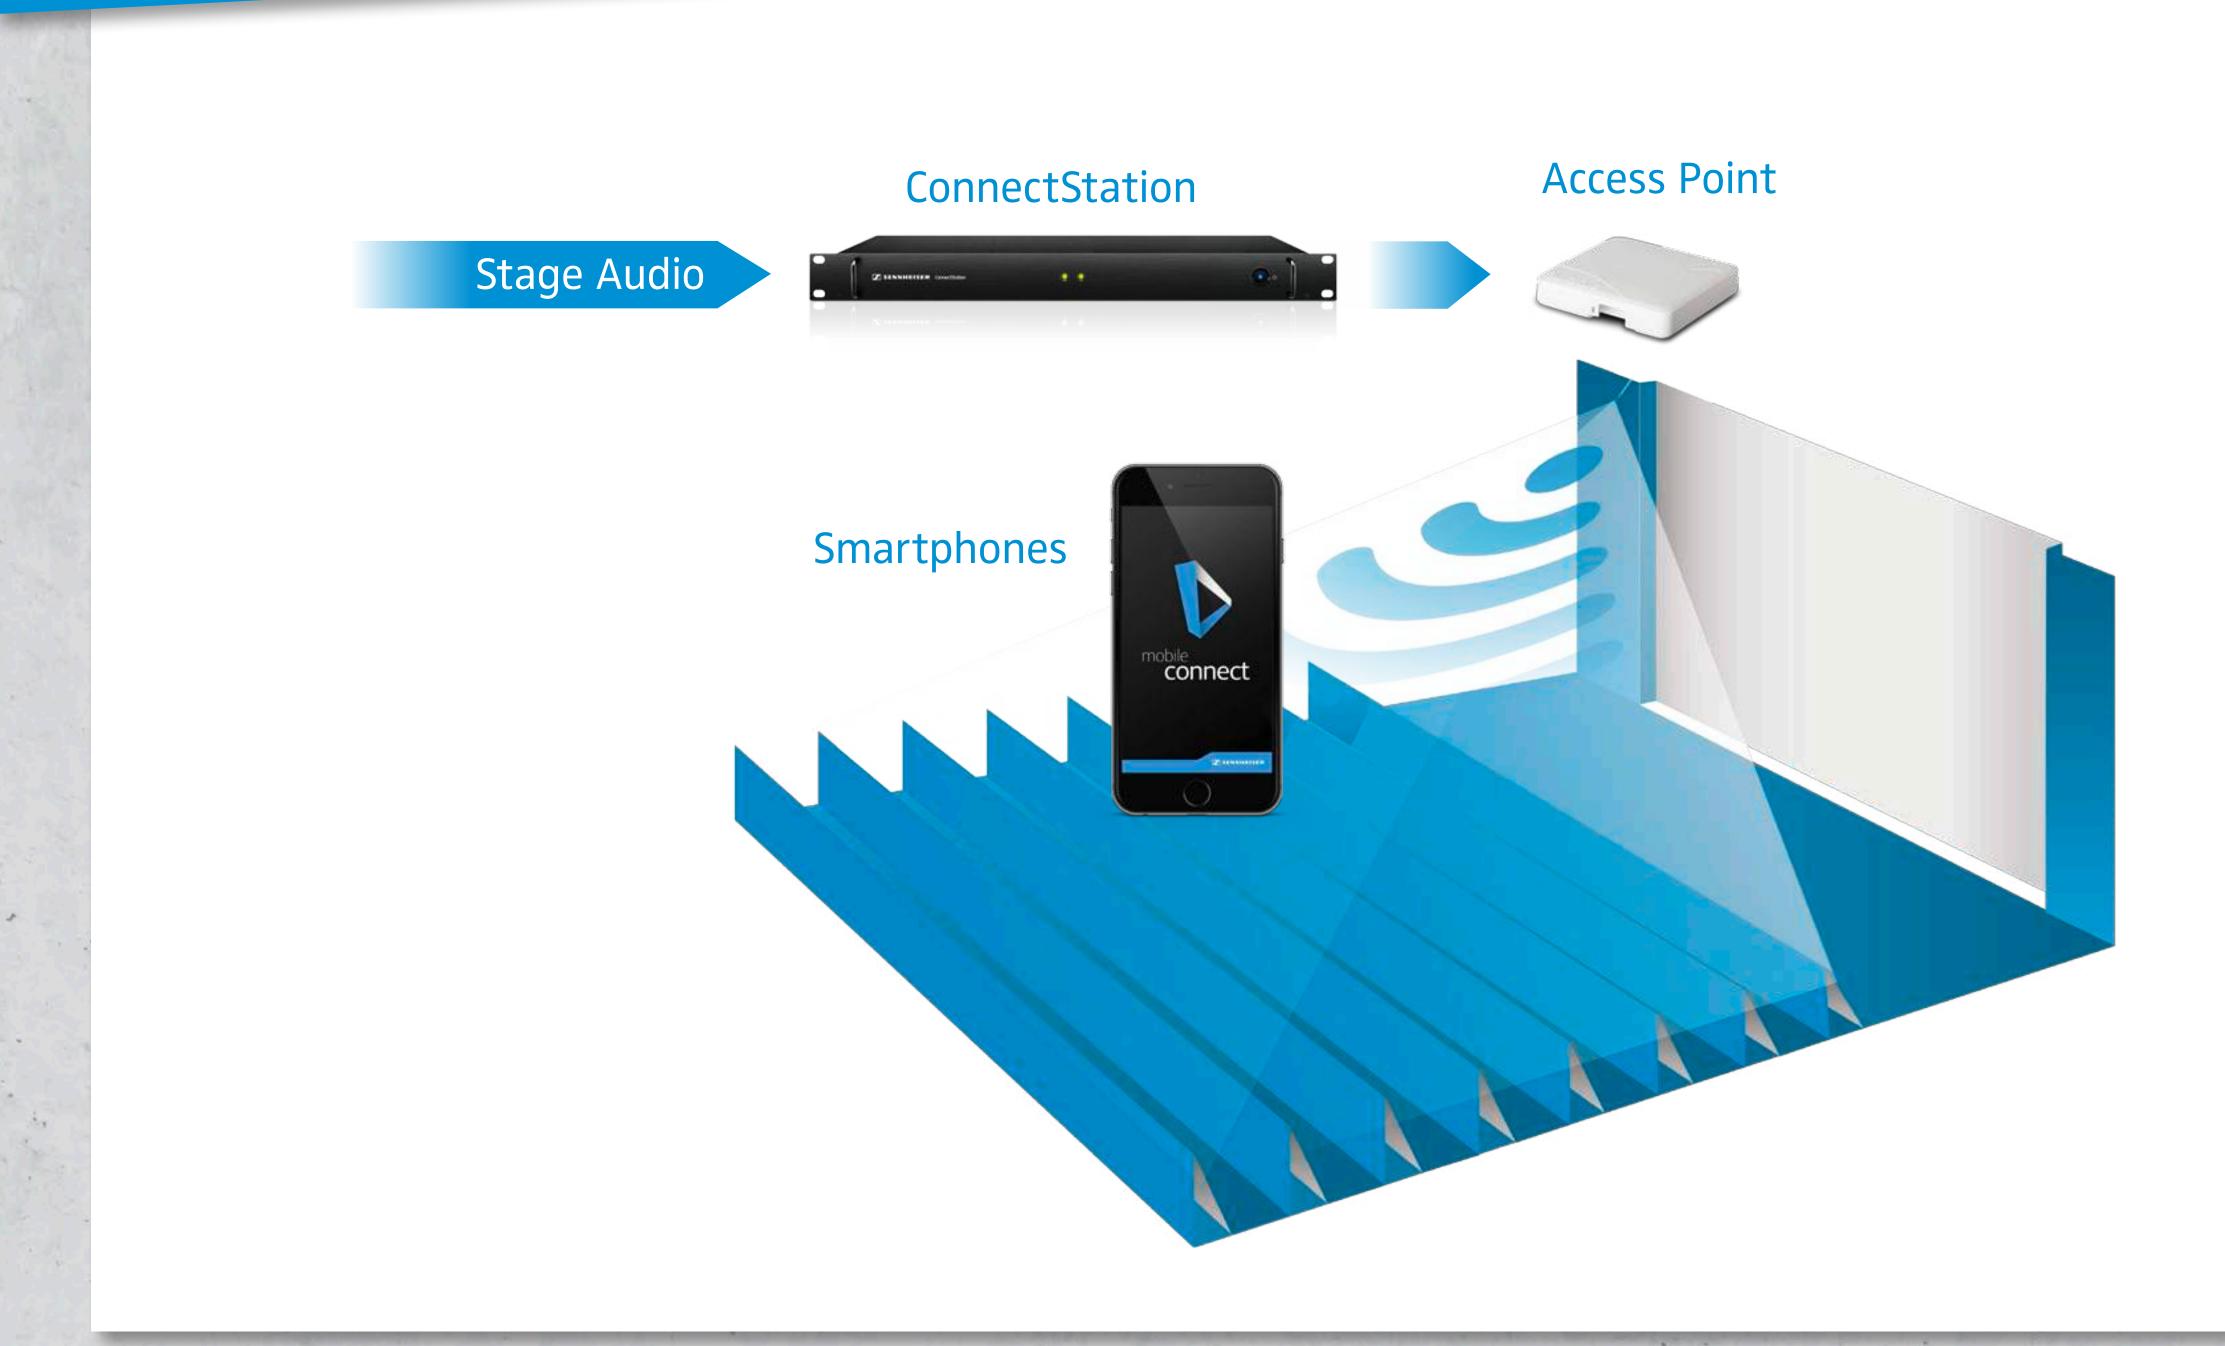

INSTALLATION AT A GLANCE

PERSONAL HEARING ASSISTANT

- Developed by Fraunhofer Institute for Digital Media Technology IDMT
- For a truly intuitive sound adjustment
- The audio signal can be adjusted easily according to individual hearing needs