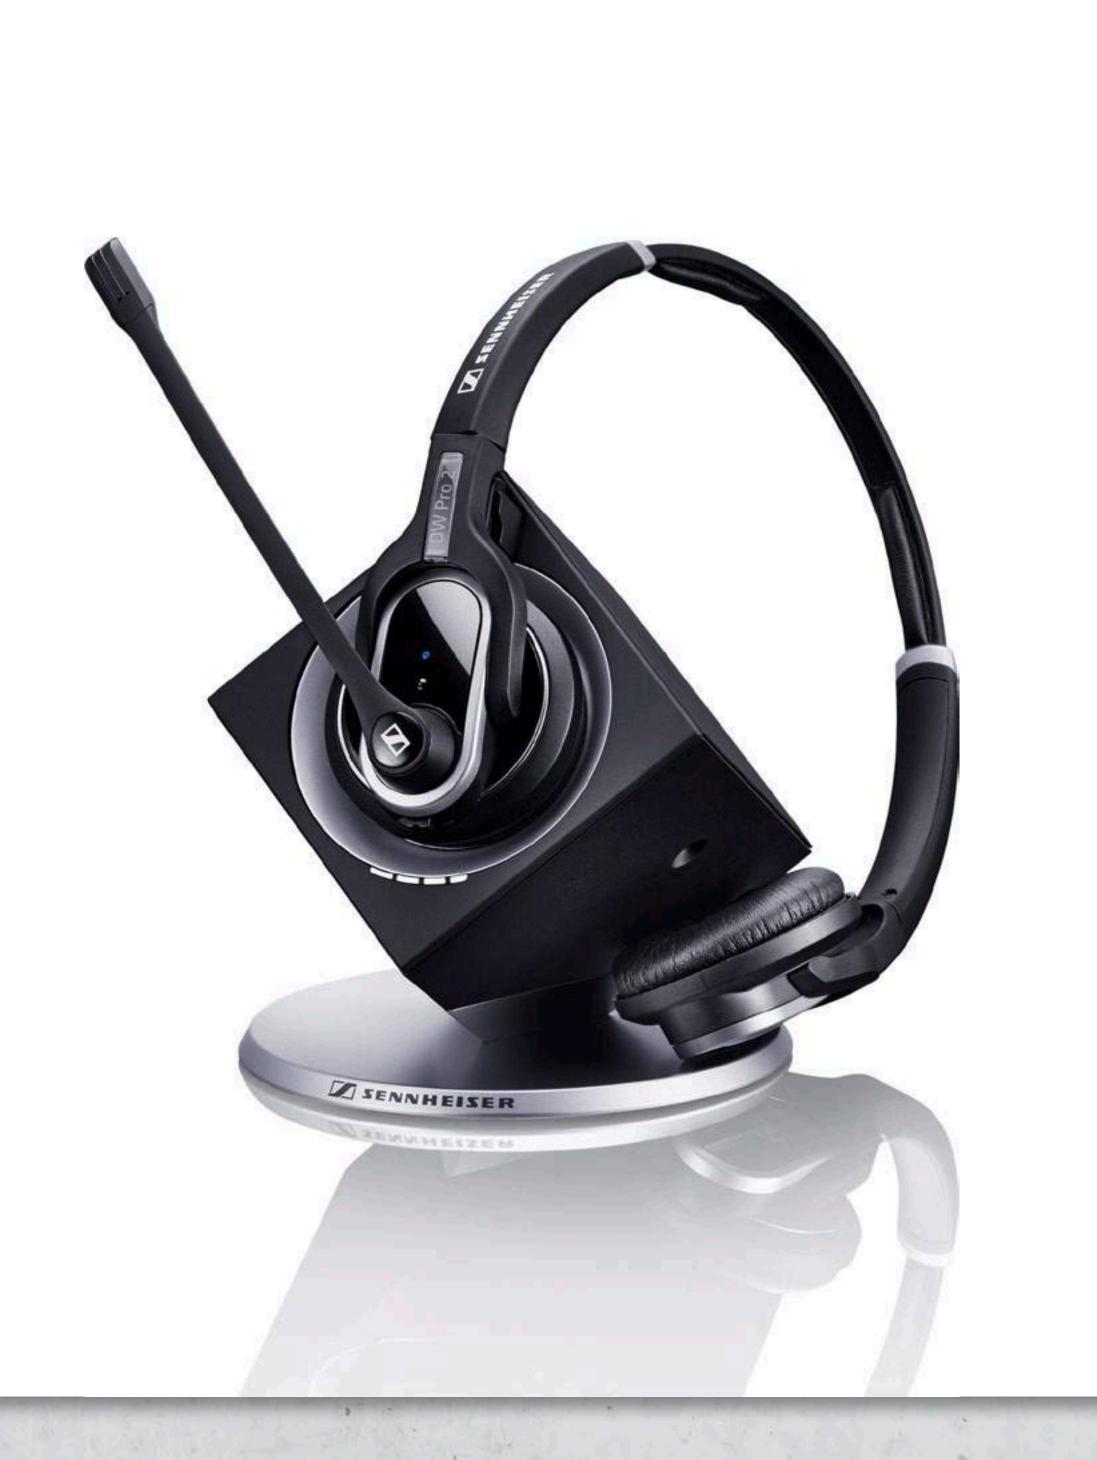

#### DW SERIES

#### WHEN BUSINESS DEMANDS THE BEST PERFORMANCE

- Single or double sided wireless DECT headsets
- Made for all-day use in noisy environments
- Iconic design and excellent sound quality
- Intuitive user interface